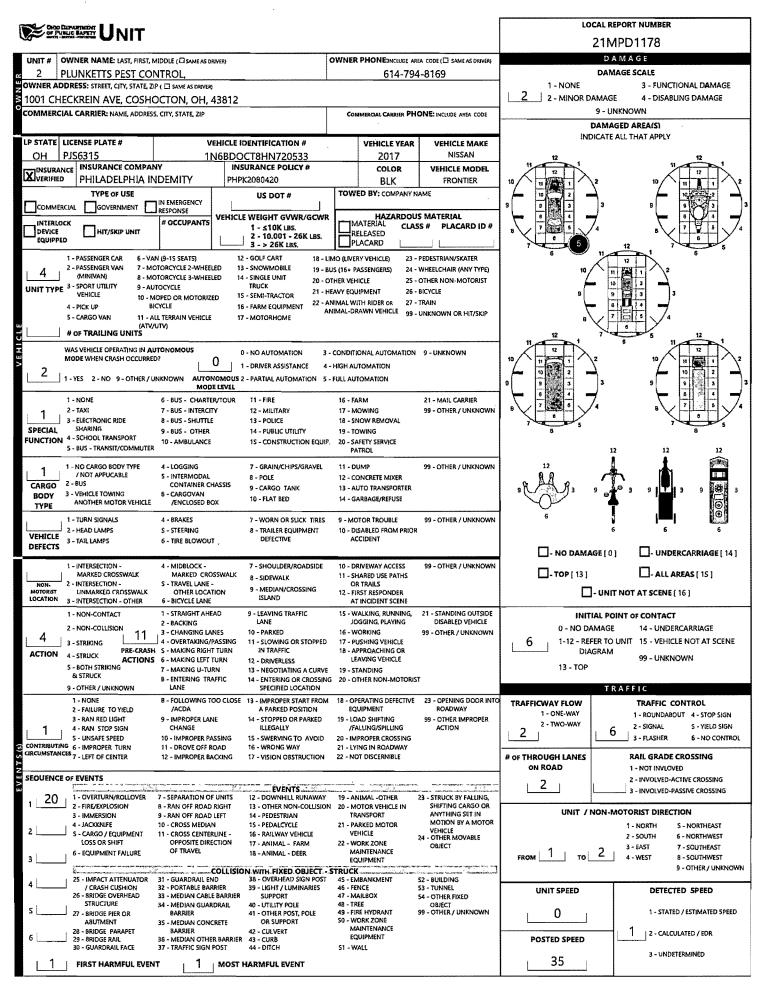

| Over Date                               | UNIT                                            |                                               |                            |                                                    |                                                |                                                                 |                                              |                                            |               | PORT NUMBER                                               |  |  |  |  |
|-----------------------------------------|-------------------------------------------------|-----------------------------------------------|----------------------------|----------------------------------------------------|------------------------------------------------|-----------------------------------------------------------------|----------------------------------------------|--------------------------------------------|---------------|-----------------------------------------------------------|--|--|--|--|
| ~~~~~~~~~~~~~~~~~~~~~~~~~~~~~~~~~~~~~~~ |                                                 |                                               | 21MPD1178                  |                                                    |                                                |                                                                 |                                              |                                            |               |                                                           |  |  |  |  |
|                                         | NER NAME: LAST, FIRST, I                        |                                               | UVER)                      | c                                                  | WNER                                           |                                                                 | EA CODE ( SAME AS DRIVER)                    | D A M A G E<br>DAMAGE SCALE                |               |                                                           |  |  |  |  |
|                                         | IDENBACH, ROBER<br>RESS: STREET, CITY, STATE, Z |                                               |                            |                                                    |                                                | 330-231                                                         | -4981                                        | 1 - NONE                                   | DAM           | 3 - FUNCTIONAL DAMAGE                                     |  |  |  |  |
| 4m                                      | HINGTON STREET                                  |                                               | RSBURG.                    | . OH. 44654                                        |                                                |                                                                 |                                              | 2 2 - MINOR DAMAGE 4 - DISABLING DAMAGE    |               |                                                           |  |  |  |  |
| 0                                       | CARRIER: NAME, ADDRES                           |                                               |                            | T                                                  | Cor                                            | MERCIAL CARRIER PH                                              | ONE: INCLUDE AREA CODE                       | 9 - UNKNOWN                                |               |                                                           |  |  |  |  |
|                                         |                                                 |                                               |                            |                                                    |                                                |                                                                 |                                              | DAMAGED AREA(S)<br>INDICATE ALL THAT APPLY |               |                                                           |  |  |  |  |
| LP STATE LIC                            | CENSE PLATE #                                   | Vi                                            | EHICLE IDE                 | ENTIFICATION #                                     |                                                | VEHICLE YEAR                                                    | VEHICLE MAKE                                 | INC                                        | DICATE        | ALL THAT APPLY                                            |  |  |  |  |
|                                         | 32YBD                                           |                                               |                            | K844166786                                         |                                                | 2004                                                            | BUICK                                        | 12 1                                       |               | 11 12 1                                                   |  |  |  |  |
|                                         | STATEFARM                                       | IN F                                          | RANCE POLICY #<br>30C0735H |                                                    | COLOR<br>TAN                                   | VEHICLE MODEL<br>LESABRE                                        |                                              |                                            | 10            |                                                           |  |  |  |  |
|                                         | TYPE OF USE                                     |                                               | US DOT #                   |                                                    | TOW                                            | ED BY: COMPANY N                                                | L                                            | 10 2                                       | 7             |                                                           |  |  |  |  |
|                                         |                                                 |                                               |                            |                                                    | ļ                                              |                                                                 |                                              | 9 9 3                                      | ] 3           | 9 9 3 3                                                   |  |  |  |  |
| INTERLOCK                               |                                                 | # OCCUPANTS                                   |                            | WEIGHT GVWR/GCWR<br>1 - ≤10K LBS.                  |                                                | IATERIAL CLAS                                                   | S MATERIAL<br>S # PLACARD ID #               |                                            | 7.            |                                                           |  |  |  |  |
|                                         | HIT/SKIP UNIT                                   | 1                                             | 1 1                        | 2 - 10.001 - 26K LBS.<br>3 - > 26K LBS.            |                                                | ELEASED<br>LACARD                                               |                                              |                                            |               |                                                           |  |  |  |  |
| 1                                       | - PASSENGER CAR 6 - VA                          | N (9-15 SEATS)                                |                            |                                                    | L                                              | <u></u>                                                         | PEDESTRIAN/SKATER                            | 6 5                                        | "             |                                                           |  |  |  |  |
|                                         | - PASSENGER VAN 7 - MO                          | OTORCYCLE 2-WHEEL                             | ED 13 -                    | SNOWMOBILE 19 - BU                                 | S (16+ P                                       | ASSENGERS) 24 -                                                 | WHEELCHAIR (ANY TYPE)                        | 10 /                                       | $\wedge$      |                                                           |  |  |  |  |
| UNIT TYPE 3                             | - SPORT UTILITY 9 - AL                          | OTORCYCLE 3-WHEEL<br>JTOCYCLE                 |                            | TRUCK 21 - HE                                      | HER VEH                                        |                                                                 | OTHER NON-MOTORIST<br>BICYCLE                |                                            | - 10          |                                                           |  |  |  |  |
|                                         | VEHICLE 10 - M                                  | NOPED OR MOTORIZE                             |                            | EARNA COLURNACIUM 22 - AN                          | IMAL W                                         | TH RIDER OR 27 -                                                | TRAIN                                        |                                            |               |                                                           |  |  |  |  |
|                                         | - CARGO VAN 11 - A                              | LL TERRAIN VEHICLE                            |                            | MOTORHOME                                          | IMAL-DF                                        | RAWN VEHICLE 99 -                                               | UNKNOWN OR HIT/SKIP                          | e                                          | $\sqrt{2}$    |                                                           |  |  |  |  |
| #                                       | OF TRAILING UNITS                               | /UTV)                                         |                            |                                                    |                                                |                                                                 |                                              | 12                                         | $\mathcal{A}$ | B 5 12                                                    |  |  |  |  |
|                                         | AS VEHICLE OPERATING IN A                       |                                               | 0 -                        | NO AUTOMATION 3 -                                  | CONDITI                                        | ONAL AUTOMATION                                                 | 9 - UNKNOWN                                  |                                            |               | 8 11 12                                                   |  |  |  |  |
| >                                       | ODE WHEN CRASH OCCURRE                          | 07                                            | Λ                          |                                                    |                                                | TOMATION                                                        |                                              |                                            | 2             |                                                           |  |  |  |  |
| 2 1-                                    | YES 2 - NO 9 - OTHER / L                        |                                               |                            | PARTIAL AUTOMATION S -                             | TOMATION                                       |                                                                 |                                              |                                            |               |                                                           |  |  |  |  |
| 1                                       | - NONE                                          | 6 - BUS - CHARTE                              | E LEVEL                    | 11 - FIRE                                          | 16 - FARM 21 - MAIL CARRIER                    |                                                                 |                                              |                                            |               |                                                           |  |  |  |  |
| 1, 2                                    | - TAXI                                          | 7 - BUS - INTERCIT                            |                            | 12 - MILITARY                                      | 17 - M                                         | OWING                                                           | 99 - OTHER / UNKNOWN                         |                                            | 4             |                                                           |  |  |  |  |
| SPECIAL                                 | - ELECTRONIC RIDE<br>SHARING                    | 8 - BUS - SHUTTLE<br>9 - BUS - OTHER          |                            | 13 - POLICE<br>14 - PUBLIC UTILITY                 |                                                | NOW REMOVAL<br>DWING                                            |                                              | 7 5                                        |               | 7 5                                                       |  |  |  |  |
| FUNCTION 4                              | - SCHOOL TRANSPORT<br>- BUS - TRANSIT/COMMUTER  | 10 - AMBULANCE                                |                            | 15 - CONSTRUCTION EQUIP.                           | 20 ~ SA                                        | AFETY SERVICE                                                   |                                              |                                            |               | ·                                                         |  |  |  |  |
|                                         | - BUS - TRANSIT/COMMUTER                        |                                               |                            |                                                    | PA                                             | TROL                                                            |                                              |                                            | 12            | 12 12                                                     |  |  |  |  |
| $1 1 1^{1}$                             | - NO CARGO BODY TYPE<br>/ NOT APPLICABLE        | 4 - LOGGING<br>5 - INTERMODAL                 |                            | 7 - GRAIN/CHIPS/GRAVEL<br>B - POLE                 | 11 - D                                         | UMP<br>DNCRETE MIXER                                            | 99 - OTHER / UNKNOWN                         | 12<br>9 0                                  | 4             |                                                           |  |  |  |  |
| CANGO                                   | - BUS<br>• VEHICLE TOWING                       | CONTAINER CH<br>6 - CARGOVAN                  | 186616                     | 9 - CARGO TANK                                     |                                                | UTO TRANSPORTER                                                 |                                              | PAL 1                                      | 9             | A 3 9 T 3 9 M 3                                           |  |  |  |  |
| BODY 3 -<br>TYPE                        | ANOTHER MOTOR VEHICLE                           | /ENCLOSED BC                                  | x                          | 10 - FLAT BED                                      | 14 - G                                         | ARBAGE/REFUSE                                                   |                                              |                                            | - 4           | 6                                                         |  |  |  |  |
| , , 1                                   | - TURN SIGNALS                                  | 4 - BRAKES                                    |                            | 7 - WORN OR SLICK TIRES                            | 9 - MC                                         | TOR TROUBLE                                                     | 99 - OTHER / UNKNOWN                         | 6                                          |               |                                                           |  |  |  |  |
| VEHICLE                                 | - HEAD LAMPS<br>- TAIL LAMPS                    | S - STEERING<br>6 - TIRE BLOWOUT              |                            | 8 - TRAILER EQUIPMENT<br>DEFECTIVE                 |                                                | ISABLED FROM PRIOR                                              |                                              |                                            | 6             | 6 6                                                       |  |  |  |  |
| DEFECTS                                 | - Mic Mair 3                                    | 8 - 11KE 01001001                             |                            |                                                    |                                                |                                                                 |                                              | - NO DAMA                                  | GE [ 0 ]      | - UNDERCARRIAGE [ 14 ]                                    |  |  |  |  |
| 1                                       | - INTERSECTION -                                | 4 - MIDBLOCK -                                |                            | 7 - SHOULDER/ROADSIDE                              |                                                | RIVEWAY ACCESS                                                  | 99 - OTHER / UNKNOWN                         | - TOP [ 13 ]                               |               | - ALL AREAS [ 15 ]                                        |  |  |  |  |
|                                         | MARKED CROSSWALK<br>• INTERSECTION -            | MARKED CRO:<br>5 - TRAVEL LANE -              |                            | 8 - SIDEWALK                                       | 11 - SHARED USE PATHS<br>OR TRAILS             |                                                                 |                                              |                                            |               |                                                           |  |  |  |  |
| MOTORIST<br>LOCATION 3                  | UNMARKED CROSSWALK<br>- INTERSECTION - OTHER    | OTHER LOCAT<br>6 - BICYCLE LANE               | ION                        | 9 - MEDIAN/CROSSING<br>ISLAND                      |                                                | RST RESPONDER                                                   |                                              | - UNIT NOT AT SCENE [ 16 ]                 |               |                                                           |  |  |  |  |
| 1                                       | - NON-CONTACT                                   | 1 - STRAIGHT AHE                              | AD 9                       | - LEAVING TRAFFIC                                  | 15 - W                                         | ALKING, RUNNING,                                                | 21 - STANDING OUTSIDE                        | INIT                                       | IAL PO        | INT OF CONTACT                                            |  |  |  |  |
|                                         | - NON-COLLISION                                 | 2 - BACKING<br>3 - CHANGING LAI               | NES 1                      | LANE<br>10 - PARKED                                |                                                | GGING, PLAYING<br>/ORKING                                       | DISABLED VEHICLE<br>99 - OTHER / UNKNOWN     | 0 - NO DA                                  | AMAGE         | 14 - UNDERCARRIAGE                                        |  |  |  |  |
|                                         |                                                 | 4 - OVERTAKING/PASSING 11 - SLOWING OR STOPPE |                            |                                                    |                                                | USHING VEHICLE                                                  |                                              | 11 1-12 - RE                               |               | R TO UNIT 15 - VEHICLE NOT AT SCENE                       |  |  |  |  |
|                                         |                                                 | 5 - MAKING LEFT T                             | TURN 1                     | 12 - DRIVERLESS                                    | 18 - APPROACHING OR<br>LEAVING VEHICLE         |                                                                 |                                              |                                            | GIVIN         | 99 - UNKNOWN                                              |  |  |  |  |
|                                         | & STRUCK                                        | 7 - MAKING U-TUP<br>8 - ENTERING TRA          |                            |                                                    | /E 19 - STANDING<br>NG 20 - OTHER NON-MOTORIST |                                                                 |                                              | 13 - TOP                                   |               |                                                           |  |  |  |  |
|                                         | OTHER / UNKNOWN                                 | LANE                                          |                            | SPECIFIED LOCATION                                 |                                                |                                                                 |                                              |                                            | TR            | AFFIC                                                     |  |  |  |  |
|                                         | 1 - NONE<br>2 - FAILURE TO YIELD                | 8 - FOLLOWING TO<br>/ACDA                     | JU CLOSE 1                 | 3 - IMPROPER START FROM<br>A PARKED POSITION       |                                                | PERATING DEFECTIVE                                              | 23 - OPENING DOOR INTO<br>ROADWAY            | TRAFFICWAY FLOW<br>1 - ONE-WAY             |               | TRAFFIC CONTROL                                           |  |  |  |  |
|                                         | 3 - RAN RED LIGHT<br>4 - RAN STOP SIGN          | 9 - IMPROPER LAN<br>CHANGE                    | ie 1                       | 14 - STOPPED OR PARKED<br>ILLEGALLY                |                                                | AD SHIFTING<br>ALLING/SPILLING                                  | 99 - OTHER IMPROPER<br>ACTION                | 2 - TWO-WAY                                |               | 1 - ROUNDABOUT 4 - STOP SIGN<br>2 - SIGNAL S - YIELD SIGN |  |  |  |  |
|                                         | S - UNSAFE SPEED                                | 10 - IMPROPER PA                              |                            | 15 - SWERVING TO AVOID                             | 20 - IM                                        | PROPER CROSSING                                                 |                                              |                                            | 6             | 3 - FLASHER 6 - NO CONTROL                                |  |  |  |  |
| CIRCUMSTANCES                           | 6 - IMPROPER TURN<br>7 - LEFT OF CENTER         | 11 - DROVE OFF R<br>12 - IMPROPER BA          |                            | 16 - WRONG WAY<br>17 - VISION OBSTRUCTION          |                                                | ING IN ROADWAY                                                  |                                              | # OF THROUGH LANES                         |               | RAIL GRADE CROSSING                                       |  |  |  |  |
| Z<br>SEQUENCE OF                        |                                                 |                                               |                            |                                                    |                                                |                                                                 |                                              | ON RÓAD                                    |               | 1 - NOT INVLOVED                                          |  |  |  |  |
| ><br>2                                  | C                                               |                                               |                            | EVENTS                                             | ka ugustusiski<br>arakusyndikkasi              | สมารามสาวารราชการประการราช<br>การการสาวาร์สารสารสารสารสารสารสาร |                                              | 2                                          | L             | 2 - INVOLVED-ACTIVE CROSSING                              |  |  |  |  |
|                                         | 1 - OVERTURN/ROLLOVER<br>2 - FIRE/EXPLOSION     | 7 - SEPARATION OF<br>8 - RAN OFF ROAD         |                            | 12 - DOWNHILL RUNAWAY<br>13 - OTHER NON-COLLISION  |                                                |                                                                 | 23 - STRUCK BY FALLING,<br>SHIFTING CARGO OR |                                            |               |                                                           |  |  |  |  |
|                                         | 3 - IMMERSION<br>4 - JACKKNIFE                  | 9 - RAN OFF ROAD<br>10 - CROSS MEDIAN         | LEFT                       | 14 - PEDESTRIAN<br>15 - PEDALCYCLE                 | TR                                             | ANSPORT<br>ARKED MOTOR                                          | ANYTHING SET IN<br>MOTION BY A MOTOR         | UNIT / I                                   | NON-M         | 1 - NORTH S - NORTHEAST                                   |  |  |  |  |
|                                         | S - CARGO / EQUIPMENT                           | 11 - CROSS CENTER                             | LINE -                     | 16 - RAILWAY VEHICLE                               | VE                                             | HICLE                                                           | VEHICLE<br>24 - OTHER MOVABLE                |                                            |               | 1 - NORTH S - NORTHEAST<br>2 - SOUTH 6 - NORTHWEST        |  |  |  |  |
| -1                                      | LOSS OR SHIFT<br>6 - EQUIPMENT FAILURE          | OPPOSITE DIRE<br>OF TRAVEL                    |                            | 17 - ANIMAL - FARM<br>18 - ANIMAL - DEER           | M                                              | ORK ZONE<br>AINTENANCE                                          | OBJECT                                       |                                            | 2             | 3 - EAST 7 - SOUTHEAST                                    |  |  |  |  |
| 3                                       | [                                               |                                               |                            | WITH FIXED OBJECT - S                              |                                                | UIPMENT                                                         |                                              |                                            |               | 4 - WEST 8 - SOUTHWEST<br>9 - OTHER / UNKNOWN             |  |  |  |  |
| 4                                       | 25 - IMPACT ATTENUATOR<br>/ CRASH CUSHION       |                                               | ID :                       | 38 - OVERHEAD SIGN POST<br>39 - LIGHT / LUMINARIES |                                                | ABANKMENT                                                       | 52 - BUILDING<br>53 - TUNNEL                 |                                            | T             |                                                           |  |  |  |  |
|                                         | 26 - BRIDGE OVERHEAD                            | 33 - MEDIAN CABLE                             | BARRIER                    | SUPPORT                                            | 47 - M                                         | AILBOX                                                          | 54 - OTHER FIXED                             | UNIT SPEED                                 |               | DETECTED SPEED                                            |  |  |  |  |
| 5                                       | STRUCTURE<br>27 - BRIDGE PIER OR                | 34 - MEDIAN GUAR<br>BARRIER                   |                            | 40 - UTILITY POLE<br>41 - OTHER POST, POLE         |                                                | RE HYDRANT                                                      | OBJECT<br>99 - OTHER / UNKNOWN               | 10                                         |               | 1 - STATED / ESTIMATED SPEED                              |  |  |  |  |
|                                         | ABUTMENT<br>28 - BRIDGE PARAPET                 | 35 - MEDIAN CONC<br>BARRIER                   |                            | OR SUPPORT<br>42 - CULVERT                         | M                                              | ORK ZONE<br>AINTENANCE                                          |                                              | ī                                          |               | 1 1 2 - CALCULATED / EDR                                  |  |  |  |  |
| 6                                       | 29 - BRIDGE RAIL<br>30 - GUARDRAIL FACE         | 36 - MEDIAN OTHER<br>37 - TRAFFIC SIGN F      | R BARRIER                  | 43 - CURB<br>44 - DITCH                            | EC<br>51 - W                                   | UIPMENT                                                         |                                              | POSTED SPEED                               |               |                                                           |  |  |  |  |
| 1 1 1                                   | FIRST HARMFUL EVEN                              |                                               |                            | ARMFUL EVENT                                       |                                                | -                                                               |                                              | ı 35 i                                     |               | 3 - UNDETERMINED                                          |  |  |  |  |
|                                         |                                                 | ••1                                           |                            |                                                    |                                                |                                                                 |                                              |                                            |               |                                                           |  |  |  |  |