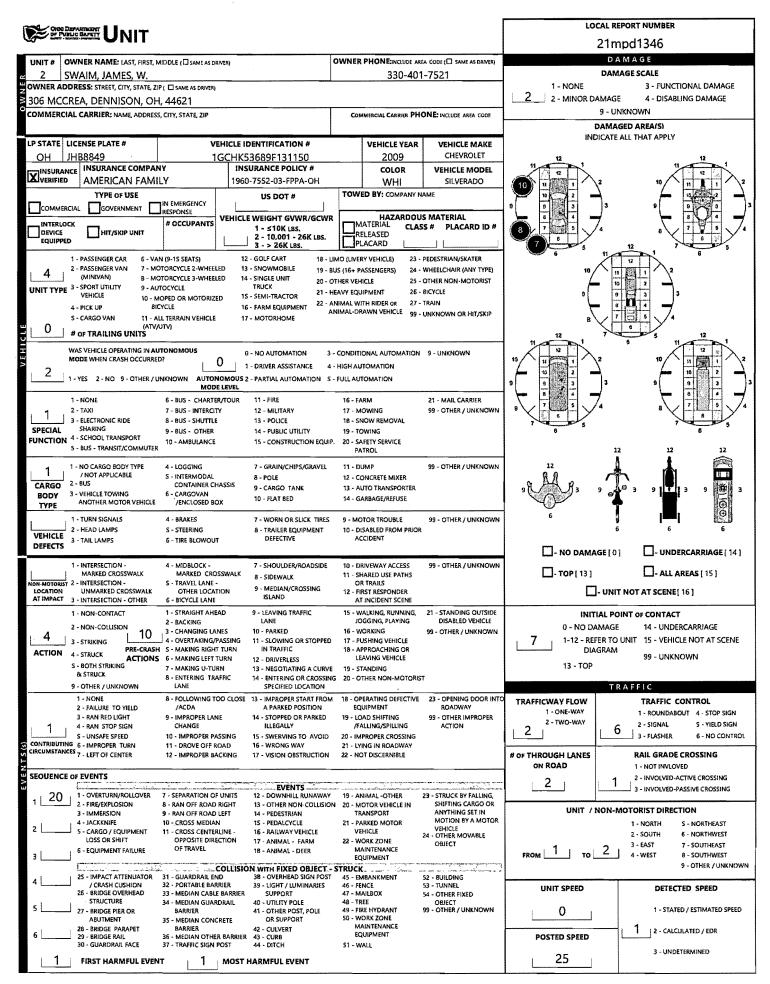

## CWC 9-21-21

| DEPORT DEPARTMENT TRAFFIC CRASH REPORT DENOTES MANDATORY FIELD FOR SUPPLEMENT REPORT LOCAL REPORT NUMBER * |                           |                      |                      |           |                                                     |                                       |                                                                                                                                                  |                                                                                                                 |                                    |                           | <b>.</b> •                                                                         |                                                     |  |  |
|------------------------------------------------------------------------------------------------------------|---------------------------|----------------------|----------------------|-----------|-----------------------------------------------------|---------------------------------------|--------------------------------------------------------------------------------------------------------------------------------------------------|-----------------------------------------------------------------------------------------------------------------|------------------------------------|---------------------------|------------------------------------------------------------------------------------|-----------------------------------------------------|--|--|
|                                                                                                            |                           |                      |                      |           |                                                     |                                       |                                                                                                                                                  |                                                                                                                 |                                    | 21mp                      | d1346                                                                              | 46                                                  |  |  |
|                                                                                                            | Пон                       |                      |                      | REPORTI   | ING AGENCY NAME *                                   |                                       |                                                                                                                                                  | NCIC *                                                                                                          | HIT/SKIP<br>1 - SOLVED             | NUMBER OF                 | INITS                                                                              | UNIT IN ERROR<br>98 - ANIMAL                        |  |  |
|                                                                                                            |                           | VATE PRO             | PERTY                | Millersb  | ourg                                                |                                       | L                                                                                                                                                | 03801                                                                                                           | 2 - UNSOLVED                       | 2                         |                                                                                    | 98 - ANIMAL<br>99 - UNKNOWN                         |  |  |
|                                                                                                            | 1 - CITY                  |                      |                      |           | . TOWNSHIP*                                         |                                       |                                                                                                                                                  |                                                                                                                 | CRASH DATE                         | / TIME*                   | 1.                                                                                 | ASH SEVERITY<br>FATAL                               |  |  |
| 38 2                                                                                                       | 2 - VILLAGE<br>3 - TOWNSH | <sub>IP</sub> Mill   | ersburg              |           |                                                     |                                       |                                                                                                                                                  |                                                                                                                 | 09/16/2021                         | 17:15                     | . 5 .                                                                              | SERIOUS INJURY                                      |  |  |
| ROUTE TYPE ROU                                                                                             | TE NUMBER                 | PREFIX 1             | - SOUTH              | LOCATIO   | ON ROAD NAME                                        |                                       |                                                                                                                                                  | ROAD TYPE                                                                                                       | LATITUDE DE                        |                           | 3.                                                                                 | SUSPECTED<br>3 - MINOR INJURY                       |  |  |
| 2 3 - EAST<br>4 - WEST                                                                                     |                           |                      |                      |           | aington                                             |                                       |                                                                                                                                                  | ST                                                                                                              | 40.5539                            | 905                       |                                                                                    | SUSPECTED                                           |  |  |
| C ROUTE TYPE ROU                                                                                           | TE NUMBER                 | PREFIX 1             | - NORTH<br>- SOUTH   | REFEREN   | NCE ROAD NAME (ROAD, N                              | AILEPOST, HOU                         | ISE #)                                                                                                                                           | ROAD TYPE                                                                                                       | LONGITUDE D                        | CIMAL DEGREES             |                                                                                    | - INJURY POSSIBLE<br>- PROPERTY DAMAGE              |  |  |
| REFER                                                                                                      |                           | 1 2 3                | - EAST<br>- WEST     | 10 W      | ashington St                                        |                                       |                                                                                                                                                  |                                                                                                                 | -81.918579 ONLY                    |                           |                                                                                    |                                                     |  |  |
| REFERENCE POIN                                                                                             | T D                       | RECTION              |                      | RC        |                                                     | - ( - (                               | ROAD TYPE                                                                                                                                        | A CARLES AND A CARLE |                                    | INTERSECTI                | ON RELATE                                                                          | D                                                   |  |  |
| 1 - INTERSECT                                                                                              |                           | 1 - NOR<br>, 2 - SOU |                      | INTERST   |                                                     | 1 1 1 1 1 1 1 1 1 1 1 1 1 1 1 1 1 1 1 | HW - HIGHWA                                                                                                                                      | Y RD - ROAD                                                                                                     |                                    | RSECTION OR C             | N APPROAG                                                                          | н, ,                                                |  |  |
| 3 - HOUSE #                                                                                                |                           | 3 - EAST<br>4 - WES  | - US                 | - 402.2   | LUS ROUTE                                           | BOULEVARD                             | MP - MILEPOS                                                                                                                                     | T ST - STREET                                                                                                   |                                    |                           |                                                                                    |                                                     |  |  |
| DISTANCE<br>FROM REFERENCE                                                                                 | UNI                       | DISTANCE             | SK                   | - STATE R |                                                     |                                       | OV - OVAL<br>PK - PARKWA'                                                                                                                        | TE - TERRACE                                                                                                    |                                    | ROAI                      | OWAY                                                                               |                                                     |  |  |
|                                                                                                            |                           | 1 - MIL              | ES 🔄                 | See 1     | DR                                                  | DRIVE                                 | PI →PIKE                                                                                                                                         | W. R. AREAN                                                                                                     |                                    |                           |                                                                                    |                                                     |  |  |
| 15.00                                                                                                      |                           | 3 - YAR              | 1.1.1.26             | ROUTE     |                                                     | HEIGHTS                               | PL - PLACE                                                                                                                                       |                                                                                                                 |                                    |                           | A                                                                                  |                                                     |  |  |
| 1 - ON RO                                                                                                  | ATION OF FIE              |                      | FUL EVEN             |           |                                                     | NER OF CRASH                          |                                                                                                                                                  |                                                                                                                 | DIRECTION OF TRAN                  |                           |                                                                                    | N TYPE                                              |  |  |
| 1 2-ON SH                                                                                                  | IOULDER                   | 10 - C               | RIVEWAY,             | ALLEY AC  | CCESS                                               | EEN 5                                 | BACKING                                                                                                                                          | "                                                                                                               | 1 - NORTH<br>2 - SOUTH             |                           | 1 - DIVIDED FLUSH MEDIAN<br>( <4 FEET )<br>2 - DIVIDED FLUSH MEDIAN<br>( ≥4 FEET ) |                                                     |  |  |
| 3 - IN MED<br>4 - ON RO                                                                                    |                           |                      | AILWAY G             |           |                                                     | CLES IN                               | ANGLE                                                                                                                                            |                                                                                                                 | 3 - EAST<br>4 - WEST               | 2-                        |                                                                                    |                                                     |  |  |
| 5 - ON GO                                                                                                  |                           |                      | RAILS                |           |                                                     | 0                                     | <ul> <li>SIDESWIPE, SI</li> <li>SIDESWIPE, O</li> </ul>                                                                                          | PPOSITE DIRECTION                                                                                               |                                    | 3 -                       | (≥4 FEET)<br>3 - DIVIDED, DEPRESSED MEDIAN                                         |                                                     |  |  |
| 6 - OUTSII<br>7 - ON RA                                                                                    | de traffic w<br>Mp        |                      | IKE LANE<br>OLL BOOT | н         | 2 - REAF<br>3 - HEAD                                | CEND                                  | OTHER / UNK                                                                                                                                      |                                                                                                                 |                                    | 4 -                       | 4 - DIVIDED, RAISED MEDIAN<br>(ANY TYPE)                                           |                                                     |  |  |
| 8 - OFF RA                                                                                                 |                           |                      | DTHER / UI           |           | 4                                                   |                                       |                                                                                                                                                  |                                                                                                                 |                                    | 9-                        | NKNOWN                                                                             |                                                     |  |  |
| WORK ZONE RE                                                                                               | LATED                     |                      |                      | WOR       | K ZONE TYPE                                         | LOCATIO                               | N OF CRASH I                                                                                                                                     | N WORK ZONE                                                                                                     | CONTOUR                            | CONDI                     | TIONS                                                                              | SURFACE                                             |  |  |
|                                                                                                            | ENT                       |                      |                      | - LANE C  |                                                     | 1                                     | BEFORE THE 1<br>WARNING SIG                                                                                                                      | ST WORK ZONE                                                                                                    |                                    | 1                         |                                                                                    | 2                                                   |  |  |
|                                                                                                            | IENT PRESEN               | ,                    |                      |           | HIFT/ CROSSOVER<br>ON SHOULDER                      |                                       | ADVANCE WA                                                                                                                                       |                                                                                                                 | 1 - STRAIGHT                       | 1 - DRY                   |                                                                                    | 1 - CONCRETE                                        |  |  |
|                                                                                                            |                           | <u></u>              | ∟ '                  | OR MED    |                                                     | 1                                     | TRANSITION                                                                                                                                       |                                                                                                                 | LEVEL<br>2 - STRAIGHT              | 2 - WET<br>3 - SNOW       |                                                                                    | 2 - BLACKTOP,<br>BITUMINOUS,                        |  |  |
| ACTIVE SCHOOL                                                                                              | LZONE                     |                      |                      |           |                                                     | 1                                     | ACTIVITY ARE<br>TERMINATION                                                                                                                      |                                                                                                                 | EA GRADE 4-                        |                           |                                                                                    | ASPHALT<br>3 - BRICK/BLOCK                          |  |  |
|                                                                                                            |                           | L                    |                      | - OTHER   |                                                     | <u> </u>                              |                                                                                                                                                  |                                                                                                                 | 3 - CURVE LEVEL<br>4 - CURVE GRADE | 5 - SAND, MU<br>OIL, GRAV | EL 4 - SLAG , GRAVEL,                                                              |                                                     |  |  |
| 1 - DAYLIC                                                                                                 | GHT CONDIT<br>HT          | ION                  |                      |           | 1 - CLEAR                                           | WEATHER<br>6 - SNOW                   |                                                                                                                                                  |                                                                                                                 | 9 - OTHER                          | 6 - WATER (S<br>MOVING)   |                                                                                    |                                                     |  |  |
| 1 2-DAWN                                                                                                   |                           |                      |                      |           | 1 2 - CLOUDY                                        | 7 - SEVERE CF                         | OSSWINDS                                                                                                                                         |                                                                                                                 | /UNKNOWN                           | 7 - SLUSH                 |                                                                                    | 9 - OTHER                                           |  |  |
|                                                                                                            | UGHTED RO                 |                      | FD                   |           | 3 - FOG, SMOG, SMOKE<br>4 - RAIN                    |                                       |                                                                                                                                                  | IRT, SNOW<br>ZING DRIZZLE                                                                                       |                                    | 9 - OTHER / U             | JNKNOWN                                                                            | / UNKNOWN                                           |  |  |
| S - DARK                                                                                                   | UNKNOWN                   | ROADWAY              | / Lightin            | G         | 5 - SLEET, HAIL                                     | 99 - OTHER /                          |                                                                                                                                                  |                                                                                                                 |                                    |                           |                                                                                    |                                                     |  |  |
|                                                                                                            | / UNKNOWN                 | l                    |                      |           |                                                     |                                       |                                                                                                                                                  |                                                                                                                 |                                    |                           |                                                                                    |                                                     |  |  |
| NARRATIVE                                                                                                  | woling cour               | thhound              |                      | achingt   | on St. when it left the r                           | a a durar (                           |                                                                                                                                                  |                                                                                                                 |                                    |                           |                                                                                    | A                                                   |  |  |
|                                                                                                            |                           |                      |                      |           | on St. when it left the m<br>nor damage. Unit two w |                                       |                                                                                                                                                  |                                                                                                                 |                                    |                           |                                                                                    |                                                     |  |  |
| in a parking spo                                                                                           | t at the tim              | ne of imp            | act.                 | -         | -                                                   |                                       |                                                                                                                                                  |                                                                                                                 |                                    |                           |                                                                                    | 14                                                  |  |  |
|                                                                                                            |                           |                      |                      |           |                                                     |                                       |                                                                                                                                                  | 1.                                                                                                              |                                    | 1                         |                                                                                    |                                                     |  |  |
|                                                                                                            |                           |                      |                      |           |                                                     |                                       |                                                                                                                                                  |                                                                                                                 | Ţ                                  |                           |                                                                                    |                                                     |  |  |
|                                                                                                            |                           |                      |                      |           |                                                     |                                       |                                                                                                                                                  |                                                                                                                 |                                    | 5                         |                                                                                    |                                                     |  |  |
|                                                                                                            |                           |                      |                      |           |                                                     | :                                     |                                                                                                                                                  |                                                                                                                 |                                    | 5                         |                                                                                    |                                                     |  |  |
|                                                                                                            |                           |                      |                      |           |                                                     |                                       | 10 5. W                                                                                                                                          | ashington St.                                                                                                   |                                    | Dg 1                      |                                                                                    |                                                     |  |  |
|                                                                                                            |                           |                      |                      |           |                                                     |                                       | 10 S. Washington St. 22 11 uptour St. 20 00 00 00 00 00 00 00 00 00 00 00 00 |                                                                                                                 |                                    |                           |                                                                                    |                                                     |  |  |
|                                                                                                            |                           |                      |                      |           |                                                     |                                       | L                                                                                                                                                |                                                                                                                 | 16                                 | Ň                         |                                                                                    | _                                                   |  |  |
|                                                                                                            |                           |                      |                      |           |                                                     |                                       |                                                                                                                                                  |                                                                                                                 |                                    | S                         |                                                                                    |                                                     |  |  |
|                                                                                                            |                           |                      |                      |           |                                                     |                                       |                                                                                                                                                  |                                                                                                                 |                                    |                           | 1                                                                                  |                                                     |  |  |
|                                                                                                            |                           |                      |                      |           |                                                     |                                       | I                                                                                                                                                |                                                                                                                 |                                    |                           |                                                                                    |                                                     |  |  |
|                                                                                                            |                           |                      |                      |           |                                                     |                                       |                                                                                                                                                  |                                                                                                                 |                                    |                           | o Scala                                                                            |                                                     |  |  |
| Not To Sca                                                                                                 |                           |                      |                      |           |                                                     |                                       |                                                                                                                                                  |                                                                                                                 |                                    |                           |                                                                                    |                                                     |  |  |
| CRASH REPOR                                                                                                | TED DATE / T              | TME                  |                      | DISPAT    | TCH DATE / TIME                                     | ARI                                   | IVAL DATE /                                                                                                                                      | TIME                                                                                                            | SCENE CLEARED                      | DATE / TIME               |                                                                                    | REPORT TAKEN BY                                     |  |  |
| 09/16/2                                                                                                    | 021 17:15                 |                      |                      | 09/16     | 6/2021 17:15                                        | 09,                                   | /16/2021 1                                                                                                                                       | 7:20                                                                                                            | 09/16/202                          | 21 17:46                  | X                                                                                  | POLICE AGENCY                                       |  |  |
| TOTAL TIME                                                                                                 | отн                       |                      | тот                  |           | OFFICER'S NAME*                                     |                                       |                                                                                                                                                  | CHECKED BY OFFICE                                                                                               | R'S NAME*                          | -                         |                                                                                    | MOTORIST                                            |  |  |
| ROADWAY CLOSED                                                                                             |                           |                      |                      |           | Bailey, Connor                                      |                                       |                                                                                                                                                  |                                                                                                                 |                                    |                           |                                                                                    |                                                     |  |  |
|                                                                                                            |                           | 'n                   | =                    | Γ         | OFFICER'S BAD                                       |                                       |                                                                                                                                                  | CHECKED B                                                                                                       | Y OFFICER'S BADGE NUMBER*          |                           |                                                                                    | ORRECTION OR ADDITION<br>AN EXISTING REPORT SENT TO |  |  |
| 0 20 51                                                                                                    |                           |                      |                      |           | . 10                                                | 6                                     |                                                                                                                                                  |                                                                                                                 |                                    |                           |                                                                                    | PS)                                                 |  |  |