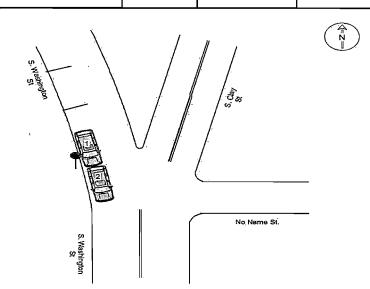

## 9 - OTHER / UNKNOWN NARRATIVE

Unit #1 was in traffic behind Unit #2 on S. Washington St. when Unit #2 pulled forward at intersection of S. Clay St. at stop sign. Unit #1 then accelerated to pull up to stop sign and did not see that Unit #2 had stopped again to check for oncoming traffic and Unit #1 struck Unit #2 in the rear.