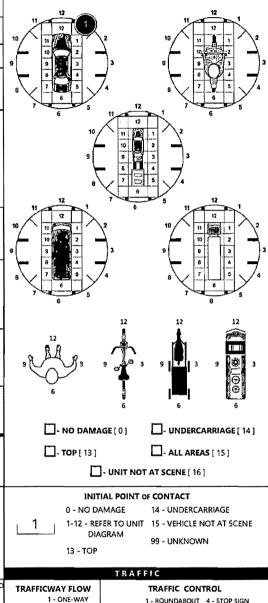

PET

30 - GUARDRAIL FACE

FIRST HARMFUL EVENT

33 - MEDIAN CABLE BARRIER

36 - MEDIAN OTHER BARRIER

34 - MEDIAN GUARDRAIL

35 - MEDIAN CONCRETE

37 - TRAFFIC SIGN POST

BARRIER

SLIPPORT

40 - UTILITY POLE

42 - CULVERT

MOST HARMFUL EVENT

OR SUPPORT

- OTHER POST, POLE

47 - MAILBOX

49 - FIRE HYDRANT

WORK ZONE

EQUIPMENT

MAINTENANCE

48 - TREE

S1 - WALL

54 - OTHER FIXED

99 - OTHER / UNKNOWN

OBJECT

OWNER NAME: LAST, FIRST, MIDDLE ( SAME AS DRIVER)

## LOCAL REPORT NUMBER

## 20MPD0875

| D | A | M | Α | G | Ε |  |
|---|---|---|---|---|---|--|

| DAMAGE | SCA |
|--------|-----|
|        |     |

1 - NONE 2 - MINOR DAMAGE

OWNER PHONE:INCLUDE AREA CODE ( SAME AS DRIVER)

330-763-3217

3 - FUNCTIONAL DAMAGE 4 - DISABLING DAMAGE

9 - UNKNOWN

DAMAGED AREA(S) INDICATE ALL THAT APPLY



2 - SIGNAL

3 - FLASHER

**UNIT / NON-MOTORIST DIRECTION** 

то 2

1 - NORTH

2 - SOUTH

3 - EAST

1 - NOT INVLOVED

RAIL GRADE CROSSING

2 - INVOLVED-ACTIVE CROSSING

3 - INVOLVED-PASSIVE CROSSING

DETECTED SPEED

2 - CALCULATED / EDR

3 - UNDETERMINED

1 - STATED / ESTIMATED SPEED

5 - NORTHEAST

6 - NORTHWEST

7 - SOUTHEAST

8 - SOUTHWEST

9 - OTHER / UNKNOWN

5 - YIELD SIGN

6 - NO CONTROL

2 - TWO-WAY

ON ROAD

2

UNIT SPEED

0

POSTED SPEED

2



| One Day                                   | WINDST M         | OTORIST / N                                      | ON-                          | Mα                                                                                                         | :<br>OTO                            | RIST