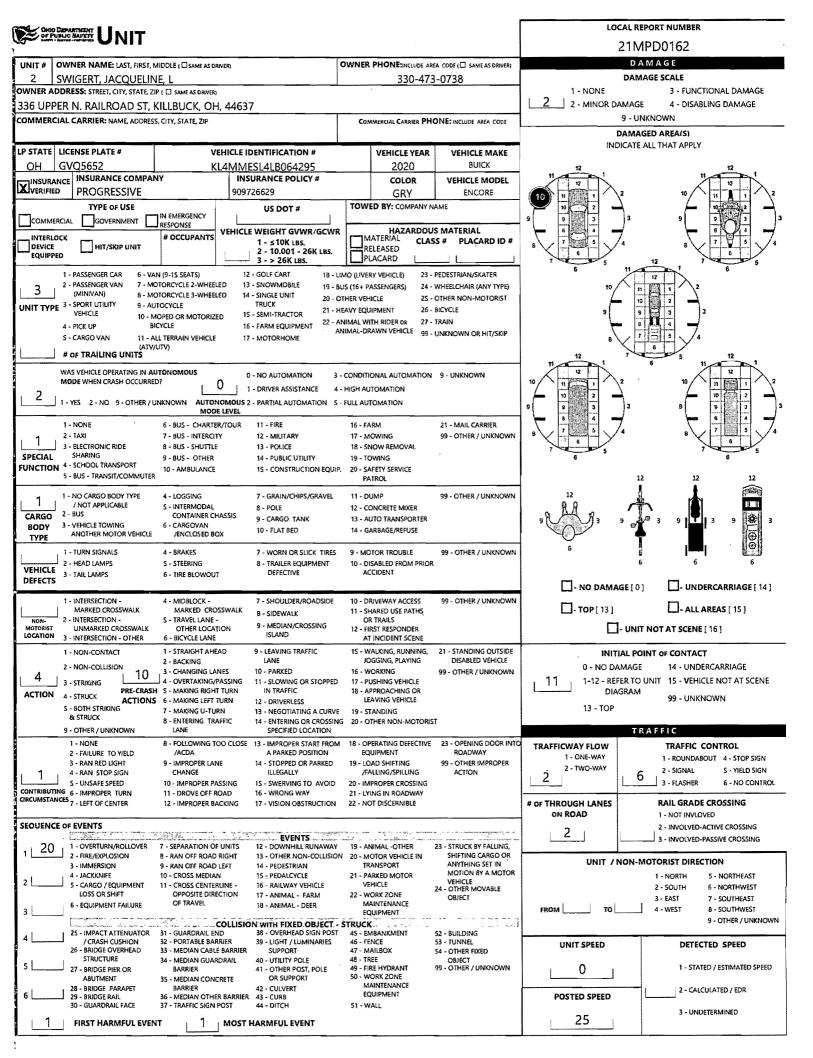

|                                                       |                                                                               |                   | -                                |                                                               |                                                                                                                 |                                                                                                                 |                                        |                             |                                                                        |                                    |                                            | o                             | 25/6.0/3/6                 |  |  |
|-------------------------------------------------------|-------------------------------------------------------------------------------|-------------------|----------------------------------|---------------------------------------------------------------|-----------------------------------------------------------------------------------------------------------------|-----------------------------------------------------------------------------------------------------------------|----------------------------------------|-----------------------------|------------------------------------------------------------------------|------------------------------------|--------------------------------------------|-------------------------------|----------------------------|--|--|
| OF Public is                                          | TRAFFIC CRASH REPORT ·DENOTES MANDATORY FIELD FOR SUPPLEMENT REPORT           |                   |                                  |                                                               |                                                                                                                 |                                                                                                                 |                                        | LEMENT REPORT               | LOCAL REPORT NUMBER *<br>21MPD0162                                     |                                    |                                            |                               |                            |  |  |
|                                                       |                                                                               | <sup>m-3</sup>    |                                  |                                                               |                                                                                                                 | NCIC *                                                                                                          | HIT/SKIP NUMBER OF UNITS UNIT IN ERROR |                             |                                                                        |                                    |                                            |                               |                            |  |  |
|                                                       |                                                                               |                   |                                  | Aillersburg                                                   |                                                                                                                 | L                                                                                                               | 1 - SOLVED                             | 98 - ANIMAL<br>99 - UNKNOWN |                                                                        |                                    |                                            |                               |                            |  |  |
| COUNTY* LOC                                           | ALITY*                                                                        |                   | LOCAT                            | ION: CITY                                                     | VILLAGE. TOWNSHI                                                                                                | p*                                                                                                              |                                        | CRASH DATE / TIME*          |                                                                        |                                    |                                            |                               |                            |  |  |
| 38 2                                                  |                                                                               | ILLAGE<br>OWNSHIP | Miller                           | rsburg                                                        |                                                                                                                 |                                                                                                                 |                                        |                             |                                                                        |                                    | 06:26                                      | 1.5.                          | 2 - SERIOUS INJURY         |  |  |
| 2 - SOUTH                                             |                                                                               |                   |                                  | LOCATION ROAD NAME                                            |                                                                                                                 |                                                                                                                 |                                        |                             | LATITUDE D                                                             |                                    | 3-                                         | SUSPECTED<br>3 - MINOR INJURY |                            |  |  |
|                                                       |                                                                               |                   |                                  | AST<br>NEST                                                   | WASHINGTO                                                                                                       | )N                                                                                                              |                                        |                             | ST                                                                     | 40.553                             | 169                                        | SUSPECTED                     |                            |  |  |
| ROUTE TYPE ROUTE NUMBER PREFIX 1 - NORTH<br>2 - SOUTH |                                                                               |                   |                                  | REFERENCE ROA                                                 | D NAME (ROAD, N                                                                                                 | AILEPOST, HOL                                                                                                   | JSE #)                                 | ROAD TYPE                   | LONGITUDE                                                              | ECIMAL DEGREES                     | 4 - INJURY POSSIBLE<br>S - PROPERTY DAMAGE |                               |                            |  |  |
| T ROUTE TYPE                                          | 2 3- EAST<br>4 - WEST                                                         |                   |                                  | 56 WASHIN                                                     | GTON                                                                                                            |                                                                                                                 |                                        | -81.918                     | 610                                                                    |                                    | ONLY                                       |                               |                            |  |  |
| REFERENCE POINT DIRECTION<br>FROM REFERENCE           |                                                                               |                   |                                  | ROUTE, TY                                                     | ા છે. આ ગામ આ ગ |                                                                                                                 | ROAD TYPE                              | Y RD - ROAD                 |                                                                        |                                    | ON RELATED                                 |                               |                            |  |  |
| 3 2 - MILE PC                                         | DST                                                                           |                   | 1 - NORTH<br>2 - SOUTH           | 1 12.5                                                        | NTERSTATE ROUT                                                                                                  | AV                                                                                                              | - AVENUE                               | LA • LANE                   | SQ - SQUARE                                                            | WITHIN INTERSECTION OR ON APPROACH |                                            |                               |                            |  |  |
| 3 - HOUSE                                             |                                                                               | l                 | 3 - EAST<br>4 - WEST             | 1.5                                                           | STATE ROUTE                                                                                                     | pr-                                                                                                             | BOULEVARD                              | MP - MILEPOS<br>OV - OVAL   |                                                                        | RCHANGE ARE                        | A NUM                                      | BER OF APPROACHES             |                            |  |  |
| DISTANC<br>FROM REFEREN                               | IE<br>NCE                                                                     |                   | STANCE<br>F MEASURE<br>1 - MILES | CR-                                                           | NUMBERED COU                                                                                                    |                                                                                                                 | PK - PARKWAY<br>PI - PIKE              | ROADWAY                     |                                                                        |                                    |                                            |                               |                            |  |  |
|                                                       |                                                                               |                   | 2 - FEET<br>3 - YARDS            | TR                                                            | NUMBERED TOW                                                                                                    | a rectange i de la constante de | · · ·                                  | PL - PLACE                  | WA - WAY                                                               |                                    | VIDED                                      |                               |                            |  |  |
|                                                       | LOCATIO                                                                       | N OF FIRS         | T HARMFL                         |                                                               |                                                                                                                 | MAN                                                                                                             | NER OF CRASH                           | + COLLISION/I               | MPACT                                                                  | DIRECTION OF TRA                   | /EL                                        | MEDIAN                        | і ТҮРЕ                     |  |  |
| -                                                     | ROADWA                                                                        |                   | 9 - CRO<br>10 - DRI              |                                                               | LLEY ACCESS                                                                                                     |                                                                                                                 | COLLISION 4                            | - REAR-TO-REA<br>- BACKING  | R                                                                      | 1 - NORTH                          | 1.                                         | - DIVIDED FLU<br>( <4 FEET )  | JSH MEDIAN                 |  |  |
|                                                       |                                                                               | . <b>r</b>        | 11 - RAI                         | LWAY GR                                                       | ADE CROSSING                                                                                                    | Two                                                                                                             | MOTOR                                  | ANGLE                       |                                                                        | 2 2 - SOUTH<br>3 - EAST            | JSH MEDIAN                                 |                               |                            |  |  |
| 4 - ON<br>S - ON                                      | GORE                                                                          | /E                | 12 - SHA<br>TRA                  |                                                               | PATHS OR                                                                                                        | TRAN                                                                                                            | ISPORT 7                               | - SIDESWIPE, SA             | AME DIRECTION<br>PPOSITE DIRECTION                                     | 4 - WEST                           | PRESSED MEDIAN                             |                               |                            |  |  |
| 6 - OU<br>7 - ON                                      |                                                                               | AFFIC WAY         | Y 13 - BIK<br>14 - TOI           | E LANE<br>LL BOOTH                                            | 1                                                                                                               | 2 - REAF<br>3 - HEAI                                                                                            | -enu                                   | OTHER / UNK                 |                                                                        |                                    | 4                                          | - DIVIDED, RA<br>(ANY TYPE)   |                            |  |  |
|                                                       | FRAMP                                                                         |                   |                                  | HER / UNI                                                     |                                                                                                                 |                                                                                                                 |                                        |                             |                                                                        |                                    | 9.                                         | OTHER / UN                    | KNOWN                      |  |  |
|                                                       | RELATED                                                                       | 1                 |                                  |                                                               | WORK ZONE                                                                                                       | ГҮРЕ                                                                                                            | LOCATIO                                | N OF CRASH I                | N WORK ZONE                                                            | CONTOUR                            | CONDI                                      | TIONS                         | SURFACE                    |  |  |
| WORKERS PI                                            | RESENT                                                                        |                   |                                  |                                                               | LANE CLOSURE                                                                                                    | SSOVER                                                                                                          |                                        | BEFORE THE 1<br>WARNING SIG | ST WORK ZONE<br>N                                                      |                                    |                                            |                               | 2                          |  |  |
|                                                       |                                                                               |                   |                                  | WORK ON SHOL                                                  |                                                                                                                 | 1                                                                                                               | ADVANCE WA                             |                             | 1 - STRAIGHT 1 - DRY<br>LEVEL 2 - WET                                  |                                    |                                            | 1 - CONCRETE<br>2 - BLACKTOP, |                            |  |  |
|                                                       |                                                                               |                   |                                  | OR MEDIAN 3 - INOUS<br>INTERMITTENT OR MOVING WORK 4 - ACTIVI |                                                                                                                 |                                                                                                                 |                                        |                             | 2 - STRAIGHT 3 - SNOW                                                  |                                    |                                            | BITUMINOUS,<br>ASPHALT        |                            |  |  |
| ACTIVE SCH                                            | OOL ZON                                                                       | E                 |                                  |                                                               | OTHER                                                                                                           |                                                                                                                 | 5 -                                    | TERMINATION                 | AREA                                                                   | 3 - CURVE LEVEL                    | 4 - ICE<br>S - SAND, MI                    |                               | 3 - BRICK/BLOCK            |  |  |
|                                                       |                                                                               | ONDITIC           | DN I                             |                                                               |                                                                                                                 |                                                                                                                 | WEATHER                                |                             |                                                                        | 4 - CURVE GRADE<br>9 - OTHER       | OIL, GRA<br>6 - WATER (S                   |                               | 4 - SLAG , GRAVEL<br>STONE |  |  |
| 1 - DA'<br>3 2 - DA'                                  | ylight<br>WN/DUsk                                                             | :                 |                                  |                                                               | 1 .                                                                                                             | LEAR<br>LOUDY                                                                                                   | 6 - SNOW<br>7 - SEVERE CE              |                             |                                                                        | JUNKNOWN                           | MOVING                                     |                               | 5 - DIRT<br>9 - OTHER      |  |  |
| 3 - DAI                                               | rk - Ligh                                                                     |                   |                                  |                                                               |                                                                                                                 | OG, SMOG, SMOKE                                                                                                 | 8 - BLOWING                            | SAND, SOIL, D               |                                                                        |                                    | 7 - SLUSH<br>9 - OTHER / I                 | UNKNOWN                       | / UNKNOWN                  |  |  |
|                                                       |                                                                               |                   | ot lighted<br>Oadway I           | -                                                             | 4 - P<br>5 - S                                                                                                  | ILEET, HAIL                                                                                                     | 9 - FREEZING<br>99 - OTHER /           | RAIN OR FREE                | ZING DRIZZLE                                                           |                                    |                                            |                               |                            |  |  |
| 9 - OTI                                               | HER / UN                                                                      | NOWN              |                                  |                                                               |                                                                                                                 | -                                                                                                               |                                        |                             |                                                                        |                                    |                                            |                               |                            |  |  |
| NARRATIVE                                             | ,<br>                                                                         |                   |                                  | <b>C</b> 11/                                                  |                                                                                                                 |                                                                                                                 |                                        |                             |                                                                        |                                    |                                            |                               |                            |  |  |
|                                                       |                                                                               |                   |                                  |                                                               |                                                                                                                 | hear 56 S. Washi<br>Ithbound side o                                                                             |                                        | 60 5                        | Mashington St                                                          |                                    | S, Was                                     |                               | 令                          |  |  |
|                                                       |                                                                               |                   |                                  |                                                               | he passenger :<br>eak upon impi                                                                                 | side mirror strue                                                                                               | ck Unit                                | F                           | Washington St.<br>Post Office                                          |                                    | . Washington St                            |                               | N                          |  |  |
| two on the u                                          | nver slu                                                                      | enino             | r causing                        | it to bri                                                     | eak upon imp                                                                                                    | acı.                                                                                                            |                                        |                             |                                                                        |                                    | \$                                         |                               |                            |  |  |
|                                                       |                                                                               |                   |                                  |                                                               |                                                                                                                 |                                                                                                                 |                                        |                             |                                                                        |                                    |                                            | Unit 1                        |                            |  |  |
|                                                       |                                                                               |                   |                                  |                                                               |                                                                                                                 |                                                                                                                 |                                        |                             |                                                                        |                                    |                                            |                               |                            |  |  |
|                                                       |                                                                               |                   |                                  |                                                               |                                                                                                                 |                                                                                                                 |                                        |                             |                                                                        |                                    |                                            |                               |                            |  |  |
|                                                       |                                                                               |                   |                                  |                                                               |                                                                                                                 |                                                                                                                 |                                        |                             | Unit 2                                                                 |                                    |                                            |                               |                            |  |  |
|                                                       |                                                                               |                   |                                  |                                                               |                                                                                                                 |                                                                                                                 |                                        |                             |                                                                        |                                    |                                            | Unit 1                        |                            |  |  |
|                                                       |                                                                               |                   |                                  |                                                               |                                                                                                                 |                                                                                                                 |                                        |                             |                                                                        |                                    | /                                          |                               |                            |  |  |
| · · · · · · · · · · · · · · · · · · ·                 |                                                                               |                   |                                  |                                                               |                                                                                                                 |                                                                                                                 |                                        |                             | Parking Lot                                                            |                                    |                                            |                               |                            |  |  |
|                                                       |                                                                               |                   |                                  |                                                               |                                                                                                                 |                                                                                                                 |                                        |                             |                                                                        |                                    |                                            |                               |                            |  |  |
|                                                       |                                                                               |                   |                                  |                                                               |                                                                                                                 |                                                                                                                 |                                        |                             |                                                                        |                                    |                                            |                               |                            |  |  |
|                                                       |                                                                               |                   |                                  |                                                               |                                                                                                                 |                                                                                                                 |                                        |                             |                                                                        |                                    | •                                          |                               |                            |  |  |
| CRASH REPORTED DATE / TIME                            |                                                                               |                   | DISPATCH DATE                    | AR                                                            | RIVAL DATE /                                                                                                    | TIME                                                                                                            | SCENE CLEARED                          | DATE / TIME                 |                                                                        | REPORT TAKEN BY                    |                                            |                               |                            |  |  |
| 02/04                                                 | 02/04/2021 06:26                                                              |                   |                                  | 02/04/2021 06:31                                              |                                                                                                                 |                                                                                                                 | 02/04/2021 06:33                       |                             |                                                                        | 02/04/202                          | 21 07:13                                   |                               |                            |  |  |
| TOTAL TIME                                            | SED ININ                                                                      | OTHER             |                                  | TOTA                                                          |                                                                                                                 |                                                                                                                 | CHECKED BY O                           |                             |                                                                        | ER'S NAME*                         |                                            |                               |                            |  |  |
|                                                       | DWAY CLOSED INVESTIGATION TIME MINUTES Mast, Andrea<br>OFFICER'S BADGE NUMBER |                   |                                  |                                                               |                                                                                                                 |                                                                                                                 | <b>P</b> ,                             |                             |                                                                        |                                    | CORRECTION OR ADDITION                     |                               |                            |  |  |
| 0                                                     |                                                                               |                   |                                  |                                                               |                                                                                                                 |                                                                                                                 |                                        | CHECKED                     | CKED BY OFFICER'S BADGE NUMBER" TO AN EXISTING REPORT SENT TO<br>ODPS) |                                    |                                            |                               |                            |  |  |
|                                                       |                                                                               |                   |                                  |                                                               |                                                                                                                 |                                                                                                                 |                                        |                             |                                                                        |                                    |                                            |                               |                            |  |  |