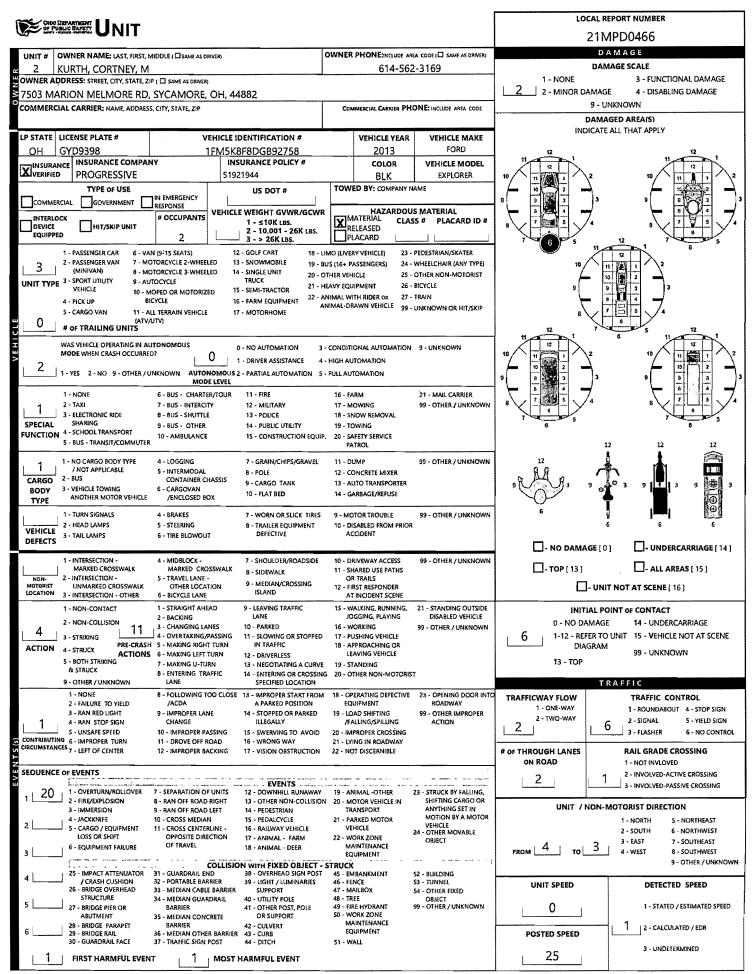

| MRM | L | 4- | -5 | -71 |  |
|-----|---|----|----|-----|--|
|     |   |    |    |     |  |

| One Departure<br>of Public Barris                                  |                              | <u>CRAS</u>                      | I REPOR             |                                                                                                          | NOTES MANDATOR                 | Y FIELD FOR SUPPI                     | EMENT REPORT               |                             | LOCAL REPOR                                          |                                                                           | 2 <b>*</b>                                                        |  |  |
|--------------------------------------------------------------------|------------------------------|----------------------------------|---------------------|----------------------------------------------------------------------------------------------------------|--------------------------------|---------------------------------------|----------------------------|-----------------------------|------------------------------------------------------|---------------------------------------------------------------------------|-------------------------------------------------------------------|--|--|
| PHOTOS TAKEN                                                       | 0н -2                        | ОН-3                             | LOCAL INFORM        | 21M                                                                                                      |                                |                                       | 21MPD0466                  |                             |                                                      |                                                                           |                                                                   |  |  |
|                                                                    |                              |                                  | REPORTING AG        | ENCY NAME *                                                                                              |                                |                                       | NCIC *                     | HIT/SKIP<br>1 - SOLVED      |                                                      | INITS                                                                     | NITS UNIT IN ERROR<br>98 - ANIMAL                                 |  |  |
| _                                                                  |                              | PROPERTY                         | Millersburg         |                                                                                                          |                                |                                       | 03801                      | 2 - UNSOLVED                |                                                      | 99 - UNKNOWN                                                              |                                                                   |  |  |
| COUNTY" LOCAL                                                      | 1 ~ CHT                      | LOCATION: CIT                    | Y. VILLAGE. TOWNS   | HIP*                                                                                                     |                                |                                       |                            | CRASH DATE                  | / TIME*                                              |                                                                           | ASH SEVERITY<br>- FATAL                                           |  |  |
| 38 2                                                               |                              | Millersburg                      |                     |                                                                                                          | 04/01/2021                     | 12:12                                 | 1 5 1                      | - FATAL<br>- SERIOUS INJURY |                                                      |                                                                           |                                                                   |  |  |
| ROUTE TYPE ROU                                                     |                              |                                  | LOCATION RO         | D NAME                                                                                                   |                                |                                       | ROAD TYPE                  | . LATITUDE DE               | ECIMAL DEGREES                                       |                                                                           | SUSPECTED                                                         |  |  |
| CAT                                                                |                              | 2 - SOUTH<br>3 - EAST            | Ja <b>c</b> kson    |                                                                                                          |                                |                                       | ST                         | 40.5542                     | 225                                                  | 3                                                                         | - MINOR INJURY<br>SUSPECTED                                       |  |  |
|                                                                    |                              |                                  |                     |                                                                                                          |                                |                                       |                            |                             |                                                      | 4                                                                         | - INJURY POSSIBLE                                                 |  |  |
| C ROUTE TYPE ROU                                                   |                              | 2 - SOUTH                        | REFERENCE RC        | AD NAME (RO.                                                                                             | AD, MILEPOST, HO               | JUSE #)                               | ROAD TYPE                  |                             |                                                      |                                                                           | - PROPERTY DAMAG                                                  |  |  |
|                                                                    |                              | 3 - EAST                         | WASHING             | 'ON ST                                                                                                   |                                |                                       | ST                         | -81.919                     | 289                                                  |                                                                           | ONLY                                                              |  |  |
| REFERENCE POIN                                                     | T DIRECT                     | TION                             | ROUTE T             | YPE                                                                                                      |                                | ROAD TYPE                             | • • • • •                  |                             | INTERSECTI                                           | ON RELATE                                                                 | D                                                                 |  |  |
| 1 - INTERSECTI                                                     | ON 1-                        | NORTH IR -                       | INTERSTATE RO       | UTE (TP)                                                                                                 | AL - ALLEY<br>AV - AVENUE      | HW HIGHWA                             | Y RD - ROAD<br>SQ - SQUARE |                             | RSECTION OR C                                        | N APPROAG                                                                 | CH                                                                |  |  |
| 2 - MILE POST<br>3 - HOUSE #                                       | 3-                           |                                  | FEDERAL US RO       | UTE                                                                                                      | BL - BOULEVARD                 |                                       |                            |                             | RCHANGE AREA                                         |                                                                           |                                                                   |  |  |
|                                                                    | 4 - 1<br>DISTAN              | WEST SR -                        | STATE ROUTE         | · · · · · · · · · · · · · · · · · · ·                                                                    | CR - CIRCLE                    | OV - OVAL                             | TE - TERRACE               |                             |                                                      |                                                                           |                                                                   |  |  |
| DISTANCE<br>FROM REFERENCE                                         | UNIT OF ME                   |                                  | NUMBERED CC         | UNTY ROUTE                                                                                               | CT - COURT<br>DR - DRIVE       | PK - PARKWAY                          | TL - TRAIL<br>WA - WAY     |                             | ROAL                                                 | WAY                                                                       |                                                                   |  |  |
| 500.00                                                             | 1 2 2-                       | FEET TR -                        | NUMBERED TO         | WNSHIP                                                                                                   | HE - HEIGHTS                   | PL - PLACE                            |                            |                             | DIVIDED                                              |                                                                           |                                                                   |  |  |
|                                                                    |                              | YARDS                            | ROUTE               |                                                                                                          |                                | <u> </u>                              | ·                          |                             |                                                      |                                                                           |                                                                   |  |  |
| 1 - ON RO.                                                         | ATION OF FIRST H/<br>ADWAY 9 | ARMFUL EVEN<br>- CROSSOVER       | I                   | 1-                                                                                                       | MANNER OF CRAS                 |                                       |                            | DIRECTION OF TRAN           |                                                      |                                                                           |                                                                   |  |  |
| 1 2-ON SH                                                          | IOULDER 1                    | 0 - DRIVEWAY/                    |                     | 2                                                                                                        | BETWEEN                        | 5 - BACKING                           |                            | 1 - NORTH<br>2 - SOUTH      | 1. 1-                                                | DIVIDED FL<br>( <4 FEET )                                                 | USH MEDIAN                                                        |  |  |
| 3 - IN MED<br>4 - ON RO                                            |                              | 1 - RAILWAY G<br>2 - SHARED US   | RADE CROSSING       |                                                                                                          | VEHICLES IN                    | 5 - ANGLE                             |                            | 3 - EAST                    | 2-                                                   | DIVIDED FL                                                                | USH MEDIAN                                                        |  |  |
| 5 - ON GO                                                          |                              | TRAILS                           | * 1511 <b>2 V</b> N | TRANSPORT 7 - SI<br>2 - REAR-END 8 - SI                                                                  |                                |                                       | ME DIRECTION               | 4 - WEST                    | 3-                                                   | ( ≥4 FEET )<br>3 - DIVIDED, DEPRESSED MEDIA<br>4 - DIVIDED, RAISED MEDIAN |                                                                   |  |  |
|                                                                    | DE TRAFFIC WAY 1             |                                  |                     |                                                                                                          |                                |                                       | POSITE DIRECTION           |                             |                                                      |                                                                           |                                                                   |  |  |
| 7 - ON RAI<br>8 - OFF RA                                           |                              | 4 - TOLL BOOT<br>19 - OTHER / UN |                     |                                                                                                          |                                | 9 - OTHER / UNK                       |                            |                             | 9-                                                   | (ANY TYPE)<br>OTHER / U                                                   | NKNOWN                                                            |  |  |
|                                                                    | ATED                         |                                  | WORK ZON            |                                                                                                          | LOCATI                         | ON OF CRASH I                         |                            | CONTOUR                     | CONDIT                                               |                                                                           | SURFACE                                                           |  |  |
|                                                                    |                              | 1                                | - LANE CLOSURI      |                                                                                                          |                                | - BEFORE THE 1                        |                            | 1,1,                        | 1                                                    | 1                                                                         | 2                                                                 |  |  |
| WORKERS PRESE                                                      | ENT .                        | 2                                | - LANE SHIFT/ C     | ROSSOVER                                                                                                 |                                | WARNING SIG                           |                            | 1 - STRAIGHT                | 1 - DRY                                              |                                                                           | 1 - CONCRETE                                                      |  |  |
| LAW ENFORCEM                                                       | IENT PRESENT                 | 3                                | - WORK ON SHO       | OULDER                                                                                                   |                                | - ADVANCE WA                          |                            | LEVEL                       | 2 - WET                                              |                                                                           | 2 - BLACKTOP,                                                     |  |  |
|                                                                    |                              | ┥└┘₄                             | OR MEDIAN           |                                                                                                          |                                | - ACTIVITY AREA                       |                            | 2 - STRAIGHT                | 3 - SNOW                                             |                                                                           | BITUMINOUS,<br>ASPHALT                                            |  |  |
| ACTIVE SCHOOL ZONE 4 - INTERMITTENT OR MOVING WORK S - TERMINATION |                              |                                  |                     |                                                                                                          |                                |                                       | AREA                       | GRADE<br>3 - CURVE LEVEL    | 4 - ICE<br>5 - SAND, ML                              | D. DIRT.                                                                  | 3 - BRICK/BLOCK                                                   |  |  |
|                                                                    | SHT CONDITION                |                                  |                     |                                                                                                          | WEATHER                        |                                       |                            | 4 - CURVE GRADE             | OIL, GRAV                                            | EL                                                                        | 4 - SLAG , GRAVEL                                                 |  |  |
| 1 - DAYLIG                                                         |                              |                                  | 1.                  | CLEAR                                                                                                    | 6 - SNOW                       |                                       |                            | 9 - OTHER<br>/UNKNOWN       | 6 - WATER (S<br>MOVING)                              | randing,                                                                  | STONE<br>5 - DIRT                                                 |  |  |
| 1 2 - DAWN                                                         | /DUSK<br>LIGHTED ROADWA      | u.                               | 1 -                 | CLOUDY                                                                                                   |                                | ROSSWINDS                             |                            | JOINKINOWIN                 | 7 - SLUSH                                            |                                                                           | 9 - OTHER                                                         |  |  |
|                                                                    | ROADWAY NOT LI               |                                  |                     | FOG, SMOG, SI<br>RAIN                                                                                    | MOKE 8 - BLOWIN<br>9 - EREEZIN | g sand, soil, di<br>g rain or freez   |                            |                             | 9 - OTHER / L                                        | INKNOWN                                                                   | / UNKNOWN                                                         |  |  |
|                                                                    | UNKNOWN ROAD                 |                                  | _ 1                 | SLEET, HAIL                                                                                              |                                | UNKNOWN                               |                            |                             |                                                      |                                                                           |                                                                   |  |  |
| 9 - OTHER                                                          | / UNKNOWN                    |                                  |                     |                                                                                                          |                                |                                       |                            |                             |                                                      |                                                                           |                                                                   |  |  |
| NARRATIVE                                                          |                              |                                  |                     |                                                                                                          |                                |                                       |                            |                             |                                                      |                                                                           |                                                                   |  |  |
|                                                                    | 21, the defenda              |                                  | · · ·               |                                                                                                          |                                |                                       | Â                          |                             |                                                      |                                                                           |                                                                   |  |  |
| (Ohio registratio<br>defendant failed                              |                              |                                  |                     |                                                                                                          |                                |                                       |                            |                             |                                                      |                                                                           |                                                                   |  |  |
| derendant failed                                                   |                              | migrstoppe                       | u trainc anu :      |                                                                                                          | z nom bennu,                   |                                       | N                          |                             |                                                      |                                                                           |                                                                   |  |  |
|                                                                    |                              |                                  |                     |                                                                                                          |                                |                                       |                            | 100B Wes                    | t Jackson                                            | Street                                                                    |                                                                   |  |  |
|                                                                    |                              |                                  |                     |                                                                                                          |                                |                                       |                            |                             |                                                      |                                                                           |                                                                   |  |  |
|                                                                    |                              |                                  |                     |                                                                                                          |                                | · · · · · · · · · · · · · · · · · · · |                            | K                           |                                                      |                                                                           |                                                                   |  |  |
|                                                                    |                              |                                  |                     | •                                                                                                        |                                |                                       |                            |                             |                                                      |                                                                           |                                                                   |  |  |
|                                                                    |                              |                                  |                     |                                                                                                          |                                |                                       |                            |                             |                                                      |                                                                           |                                                                   |  |  |
|                                                                    |                              |                                  |                     |                                                                                                          |                                |                                       |                            | (Inter In                   |                                                      |                                                                           |                                                                   |  |  |
|                                                                    |                              |                                  |                     | •                                                                                                        |                                |                                       |                            |                             |                                                      |                                                                           |                                                                   |  |  |
|                                                                    |                              |                                  |                     |                                                                                                          |                                |                                       | ·                          |                             | <u> </u>                                             |                                                                           |                                                                   |  |  |
|                                                                    |                              |                                  |                     |                                                                                                          |                                |                                       |                            |                             |                                                      |                                                                           |                                                                   |  |  |
|                                                                    |                              |                                  |                     |                                                                                                          |                                |                                       |                            |                             |                                                      |                                                                           |                                                                   |  |  |
|                                                                    |                              |                                  |                     |                                                                                                          |                                | A I                                   | at To Cool                 | <u></u>                     |                                                      |                                                                           |                                                                   |  |  |
|                                                                    |                              |                                  |                     |                                                                                                          |                                |                                       | ot To Scal                 | 8                           |                                                      |                                                                           |                                                                   |  |  |
| CRASH REPORT                                                       | ED DATE / TIME               |                                  | DISPATCH DA         | E / TIME                                                                                                 | AT                             | RIVAL DATE / T                        |                            | SCENE CIEADED               | DATE / TIME                                          |                                                                           | REPORT TAKEN BY                                                   |  |  |
|                                                                    | 021 12:12                    |                                  |                     | SPATCH DATE / TIME         ARRIVAL DATE / TIME           A (01 / 2021 12:12)         04 /01 / 2021 12:12 |                                |                                       |                            |                             | SCENE CLEARED DATE / TIME REPORT<br>04/01/2021 12:42 |                                                                           |                                                                   |  |  |
|                                                                    |                              |                                  | 04/01/202           |                                                                                                          |                                | 4/01/2021 12                          |                            |                             | .1 12;42                                             |                                                                           | MOTORIST                                                          |  |  |
| TOTAL TIME<br>ROADWAY CLOSED                                       | OTHER<br>INVESTIGATION T     |                                  |                     | NAME"                                                                                                    |                                | T                                     | CHECKED BY OFFICE          | R'S NAME*                   |                                                      |                                                                           |                                                                   |  |  |
|                                                                    |                              |                                  |                     | James                                                                                                    | BADGE NUMBER                   |                                       | <b>A</b>                   | [C                          |                                                      |                                                                           | SUPPLEMENT<br>DRRECTION OR ADDITION<br>AN EXISTING REPORT SENT TO |  |  |
| o                                                                  | 20                           | 50                               |                     | OFFICER'S                                                                                                | 108                            |                                       | CHECKED B                  | Y UFFICER'S BADGE           | OFFICER'S BADGE NUMBER*                              |                                                                           |                                                                   |  |  |
| 1                                                                  |                              |                                  |                     |                                                                                                          | 100                            |                                       |                            |                             |                                                      |                                                                           | P5)                                                               |  |  |