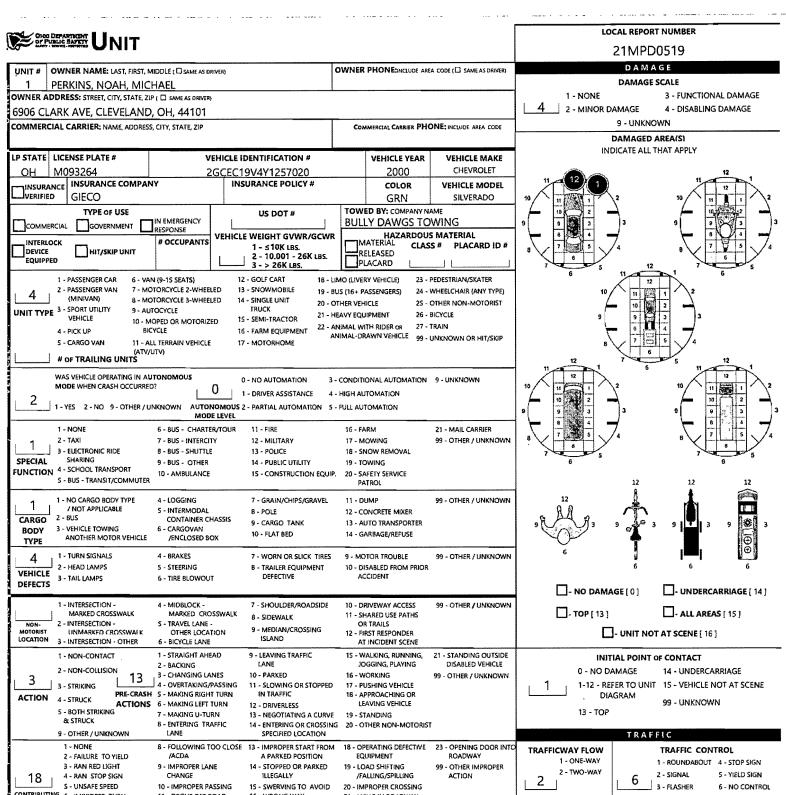

| OF PUBLIC SAFETY             | Tn                          | `n.s D                              |                                                                                                                                                                                                                                                                                                                                                                                                                                                                                                                                                                                                                                                                                                                                                                                                                                                                                                                                                                                                                                                                                                                                                                                                                                                                                                                                                                                                                                                                                                                                                                                                                                                                                                                                                                                                                                                                                                                                                                                                                                                                                                                                | ES MANDATORY FIELD FOR SUPPLEN                        |                                 |                        |                                                       | KIM T IX QI                              |  |
|------------------------------|-----------------------------|-------------------------------------|--------------------------------------------------------------------------------------------------------------------------------------------------------------------------------------------------------------------------------------------------------------------------------------------------------------------------------------------------------------------------------------------------------------------------------------------------------------------------------------------------------------------------------------------------------------------------------------------------------------------------------------------------------------------------------------------------------------------------------------------------------------------------------------------------------------------------------------------------------------------------------------------------------------------------------------------------------------------------------------------------------------------------------------------------------------------------------------------------------------------------------------------------------------------------------------------------------------------------------------------------------------------------------------------------------------------------------------------------------------------------------------------------------------------------------------------------------------------------------------------------------------------------------------------------------------------------------------------------------------------------------------------------------------------------------------------------------------------------------------------------------------------------------------------------------------------------------------------------------------------------------------------------------------------------------------------------------------------------------------------------------------------------------------------------------------------------------------------------------------------------------|-------------------------------------------------------|---------------------------------|------------------------|-------------------------------------------------------|------------------------------------------|--|
|                              | 11/4111/                    | ·····                               | AL INFORMATION 21MPD0                                                                                                                                                                                                                                                                                                                                                                                                                                                                                                                                                                                                                                                                                                                                                                                                                                                                                                                                                                                                                                                                                                                                                                                                                                                                                                                                                                                                                                                                                                                                                                                                                                                                                                                                                                                                                                                                                                                                                                                                                                                                                                          |                                                       | al report number *<br>21MPD0519 |                        |                                                       |                                          |  |
| M PHOTOS TAKEN               | Пон-1Р                      |                                     | PRTING AGENCY NAME *                                                                                                                                                                                                                                                                                                                                                                                                                                                                                                                                                                                                                                                                                                                                                                                                                                                                                                                                                                                                                                                                                                                                                                                                                                                                                                                                                                                                                                                                                                                                                                                                                                                                                                                                                                                                                                                                                                                                                                                                                                                                                                           | שוכו                                                  | HIT/SKIP                        | NUMBER OF U            |                                                       |                                          |  |
| SECONDARY CRA                |                             | •                                   | ersburg                                                                                                                                                                                                                                                                                                                                                                                                                                                                                                                                                                                                                                                                                                                                                                                                                                                                                                                                                                                                                                                                                                                                                                                                                                                                                                                                                                                                                                                                                                                                                                                                                                                                                                                                                                                                                                                                                                                                                                                                                                                                                                                        |                                                       | 1 - SOLVED<br>2 - UNSOLVED      | 2                      | 1 98 - ANIMAL<br>99 - UNKNOWN                         |                                          |  |
| COUNTY* LOCALIT              | Y* LOC                      | ATION: CITY, VILL                   | AGE. TOWNSHIP*                                                                                                                                                                                                                                                                                                                                                                                                                                                                                                                                                                                                                                                                                                                                                                                                                                                                                                                                                                                                                                                                                                                                                                                                                                                                                                                                                                                                                                                                                                                                                                                                                                                                                                                                                                                                                                                                                                                                                                                                                                                                                                                 |                                                       |                                 | CRASH DATE             | / TIME*                                               | CRASH SEVERITY                           |  |
|                              | 2 - VILLAGE<br>3 - TOWNSHIP | lersburg                            |                                                                                                                                                                                                                                                                                                                                                                                                                                                                                                                                                                                                                                                                                                                                                                                                                                                                                                                                                                                                                                                                                                                                                                                                                                                                                                                                                                                                                                                                                                                                                                                                                                                                                                                                                                                                                                                                                                                                                                                                                                                                                                                                |                                                       | 04/12/2021                      | 14:08                  | 1 - FATAL<br>2 - SERIOUS INJURY                       |                                          |  |
| ROUTE TYPE ROUT              | E NUMBER PREFIX 1           |                                     | ATION ROAD NAME                                                                                                                                                                                                                                                                                                                                                                                                                                                                                                                                                                                                                                                                                                                                                                                                                                                                                                                                                                                                                                                                                                                                                                                                                                                                                                                                                                                                                                                                                                                                                                                                                                                                                                                                                                                                                                                                                                                                                                                                                                                                                                                |                                                       | LATITUDE DE                     | SUSPECTED              |                                                       |                                          |  |
| ГОСАП                        | 1 1 3                       | - SOUTH<br>- EAST<br>- WEST Cra     | awford                                                                                                                                                                                                                                                                                                                                                                                                                                                                                                                                                                                                                                                                                                                                                                                                                                                                                                                                                                                                                                                                                                                                                                                                                                                                                                                                                                                                                                                                                                                                                                                                                                                                                                                                                                                                                                                                                                                                                                                                                                                                                                                         |                                                       | 40.5562                         | 211                    | 3 - MINOR INJURY<br>SUSPECTED                         |                                          |  |
| B ROUTE TYPE ROUT            | E NUMBER PREFIX 1           | - NORTH REFE                        | ERENCE ROAD NAME (ROAD, N                                                                                                                                                                                                                                                                                                                                                                                                                                                                                                                                                                                                                                                                                                                                                                                                                                                                                                                                                                                                                                                                                                                                                                                                                                                                                                                                                                                                                                                                                                                                                                                                                                                                                                                                                                                                                                                                                                                                                                                                                                                                                                      | AILEPOST, HOUSE #)                                    | LONGITUDE D                     | CIMAL DEGREES          | 4 - INJURY POSSIBLE                                   |                                          |  |
| REFERE                       | 1 3                         | - SOUTH<br>- EAST 18                | 8 N Crawford St                                                                                                                                                                                                                                                                                                                                                                                                                                                                                                                                                                                                                                                                                                                                                                                                                                                                                                                                                                                                                                                                                                                                                                                                                                                                                                                                                                                                                                                                                                                                                                                                                                                                                                                                                                                                                                                                                                                                                                                                                                                                                                                |                                                       | -81.914                         | 844                    | 5 - PROPERTY DAMAGE<br>ONLY                           |                                          |  |
| REFERENCE POINT              | DIRECTION                   | - WEST                              | ROUTE TYPE                                                                                                                                                                                                                                                                                                                                                                                                                                                                                                                                                                                                                                                                                                                                                                                                                                                                                                                                                                                                                                                                                                                                                                                                                                                                                                                                                                                                                                                                                                                                                                                                                                                                                                                                                                                                                                                                                                                                                                                                                                                                                                                     | ROAD TYPE                                             | INTERSECTION RELATED            |                        |                                                       |                                          |  |
| 1 - INTERSECTIO              | 1 1-1401                    | RTH IR - INTE                       | RSTATE ROUTE (TP)                                                                                                                                                                                                                                                                                                                                                                                                                                                                                                                                                                                                                                                                                                                                                                                                                                                                                                                                                                                                                                                                                                                                                                                                                                                                                                                                                                                                                                                                                                                                                                                                                                                                                                                                                                                                                                                                                                                                                                                                                                                                                                              | ALLEY HW - HIGHWAY                                    | WITHIN INTE                     | RSECTION OR O          | N APPROACH                                            |                                          |  |
| 3 - HOUSE #                  | 2 - SOU<br>3 - EAS          | T US - FEDI                         | COALLIC DOLLTE                                                                                                                                                                                                                                                                                                                                                                                                                                                                                                                                                                                                                                                                                                                                                                                                                                                                                                                                                                                                                                                                                                                                                                                                                                                                                                                                                                                                                                                                                                                                                                                                                                                                                                                                                                                                                                                                                                                                                                                                                                                                                                                 | - AVENUE LA - LANE<br>BOULEVARD MP - MILEPOST         | SQ - SQUARE<br>ST - STREET      |                        | RCHANGE AREA                                          | NUMBER OF APPROACHE                      |  |
| DISTANCE                     | 4 - WES<br>DISTANCE         | SK - SIAI                           | reference and the second of th | - CIRCLE OV - OVAL                                    | TE - TERRACE                    |                        | ROAD                                                  | 1101110211011111011011                   |  |
| FROM REFERENCE               | UNIT OF MEASU               | ES CR - NO,                         | DR                                                                                                                                                                                                                                                                                                                                                                                                                                                                                                                                                                                                                                                                                                                                                                                                                                                                                                                                                                                                                                                                                                                                                                                                                                                                                                                                                                                                                                                                                                                                                                                                                                                                                                                                                                                                                                                                                                                                                                                                                                                                                                                             | - COURT PK - PARKWAY - DRIVE PI - PIKE                | TL TRAIL<br>WA WAY              | r1                     |                                                       | AVAI.                                    |  |
|                              | 2 - FEE<br>3 - YAF          | ' 1                                 |                                                                                                                                                                                                                                                                                                                                                                                                                                                                                                                                                                                                                                                                                                                                                                                                                                                                                                                                                                                                                                                                                                                                                                                                                                                                                                                                                                                                                                                                                                                                                                                                                                                                                                                                                                                                                                                                                                                                                                                                                                                                                                                                | - HEIGHTS PL - PLACE                                  |                                 | ROADWAY                | IVIDED                                                |                                          |  |
| LOCA<br>1 - ON ROA           | TION OF FIRST HARM          |                                     |                                                                                                                                                                                                                                                                                                                                                                                                                                                                                                                                                                                                                                                                                                                                                                                                                                                                                                                                                                                                                                                                                                                                                                                                                                                                                                                                                                                                                                                                                                                                                                                                                                                                                                                                                                                                                                                                                                                                                                                                                                                                                                                                | NER OF CRASH COLLISION/IMP                            | PACT                            | DIRECTION OF TRA       | MEDIAN TYPE                                           |                                          |  |
| 1 2-ON SHO                   | DULDER 10 - E               | rosso <b>v</b> er<br>Driveway/alley | Y ACCESS 6 BETV                                                                                                                                                                                                                                                                                                                                                                                                                                                                                                                                                                                                                                                                                                                                                                                                                                                                                                                                                                                                                                                                                                                                                                                                                                                                                                                                                                                                                                                                                                                                                                                                                                                                                                                                                                                                                                                                                                                                                                                                                                                                                                                | 3 - DUCKING                                           |                                 | 1 - NORTH<br>2 - SOUTH | 1                                                     | DIVIDED FLUSH MEDIAN<br>( <4 FEET )      |  |
| 3 - IN MEDI<br>4 - ON ROA    |                             | RAILWAY GRADE<br>SHARED USE PAT     | Office                                                                                                                                                                                                                                                                                                                                                                                                                                                                                                                                                                                                                                                                                                                                                                                                                                                                                                                                                                                                                                                                                                                                                                                                                                                                                                                                                                                                                                                                                                                                                                                                                                                                                                                                                                                                                                                                                                                                                                                                                                                                                                                         | MOTOR 6 - ANGLE                                       |                                 | 3 - EAST<br>4 - WEST   | 2 -                                                   | DIVIDED FLUSH MEDIAN                     |  |
| 5 - ON GOF                   | E T                         | RAILS                               | TRAN                                                                                                                                                                                                                                                                                                                                                                                                                                                                                                                                                                                                                                                                                                                                                                                                                                                                                                                                                                                                                                                                                                                                                                                                                                                                                                                                                                                                                                                                                                                                                                                                                                                                                                                                                                                                                                                                                                                                                                                                                                                                                                                           | VSPORT 7 - SIDESWIPE, SAME<br>8 - SIDESWIPE, OPPO     |                                 | 4-461                  | 4                                                     | ( ≥4 FEET )<br>DIVIDED, DEPRESSED MEDIAN |  |
| 6 - OUTSID<br>7 - ON RAN     | E TRAFFIC WAY 13 - E        | BIKE LANE<br>FOLL BOOTH             | 2 - REAI<br>3 - HEA                                                                                                                                                                                                                                                                                                                                                                                                                                                                                                                                                                                                                                                                                                                                                                                                                                                                                                                                                                                                                                                                                                                                                                                                                                                                                                                                                                                                                                                                                                                                                                                                                                                                                                                                                                                                                                                                                                                                                                                                                                                                                                            | K-END                                                 |                                 |                        | 1                                                     | DIVIDED, RAISED MEDIAN<br>(ANY TYPE)     |  |
| 8 - OFF RAM                  |                             | OTHER / UNKNO                       | wn                                                                                                                                                                                                                                                                                                                                                                                                                                                                                                                                                                                                                                                                                                                                                                                                                                                                                                                                                                                                                                                                                                                                                                                                                                                                                                                                                                                                                                                                                                                                                                                                                                                                                                                                                                                                                                                                                                                                                                                                                                                                                                                             |                                                       |                                 |                        |                                                       | OTHER / UNKNOWN                          |  |
| WORK ZONE REL                | ATED                        | w                                   | ORK ZONE TYPE                                                                                                                                                                                                                                                                                                                                                                                                                                                                                                                                                                                                                                                                                                                                                                                                                                                                                                                                                                                                                                                                                                                                                                                                                                                                                                                                                                                                                                                                                                                                                                                                                                                                                                                                                                                                                                                                                                                                                                                                                                                                                                                  | LOCATION OF CRASH IN 1                                | WORK ZONE                       | CONTOUR                | CONDIT                                                | IONS SURFACE                             |  |
| WORKERS PRESEI               | NT                          |                                     | IE CLOSURE                                                                                                                                                                                                                                                                                                                                                                                                                                                                                                                                                                                                                                                                                                                                                                                                                                                                                                                                                                                                                                                                                                                                                                                                                                                                                                                                                                                                                                                                                                                                                                                                                                                                                                                                                                                                                                                                                                                                                                                                                                                                                                                     | 1 - BEFORE THE 1ST<br>WARNING SIGN                    | WORK ZONE                       | _3_                    | _ 2                                                   |                                          |  |
| LAW ENFORCEME                | NT PRESENT                  |                                     | IE SHIFT/ CROSSOVER<br>IRK ON SHOULDER                                                                                                                                                                                                                                                                                                                                                                                                                                                                                                                                                                                                                                                                                                                                                                                                                                                                                                                                                                                                                                                                                                                                                                                                                                                                                                                                                                                                                                                                                                                                                                                                                                                                                                                                                                                                                                                                                                                                                                                                                                                                                         | 2 - ADVANCE WARN                                      | ING AREA                        | 1 - STRAIGHT           | 1 - DRY<br>2 - WET                                    | 1 - CONCRETE                             |  |
|                              |                             | OR                                  | MEDIAN                                                                                                                                                                                                                                                                                                                                                                                                                                                                                                                                                                                                                                                                                                                                                                                                                                                                                                                                                                                                                                                                                                                                                                                                                                                                                                                                                                                                                                                                                                                                                                                                                                                                                                                                                                                                                                                                                                                                                                                                                                                                                                                         | 3 - TRANSITION ARE<br>4 - ACTIVITY AREA               | EA .                            | LEVEL<br>2 - STRAIGHT  | 2 - BLACKTOP,<br>BITUMINOUS,                          |                                          |  |
| ACTIVE SCHOOL                | ZONE                        | 4 - INTI<br>5 - OTH                 | ERMITTENT OR MOVING WORK                                                                                                                                                                                                                                                                                                                                                                                                                                                                                                                                                                                                                                                                                                                                                                                                                                                                                                                                                                                                                                                                                                                                                                                                                                                                                                                                                                                                                                                                                                                                                                                                                                                                                                                                                                                                                                                                                                                                                                                                                                                                                                       | 5 - TERMINATION A                                     | REA                             | GRADE 3 - CURVE LEVEL  | ASPHALT  3 - BRICK/BLOCK                              |                                          |  |
| us                           | HT CONDITION                | 1                                   |                                                                                                                                                                                                                                                                                                                                                                                                                                                                                                                                                                                                                                                                                                                                                                                                                                                                                                                                                                                                                                                                                                                                                                                                                                                                                                                                                                                                                                                                                                                                                                                                                                                                                                                                                                                                                                                                                                                                                                                                                                                                                                                                | WEATHER                                               |                                 | 4 - CURVE GRADE        | 5 - SAND, MU<br>OIL, GRAV                             | EL 4 - SLAG , GRAVEL,                    |  |
| 1 - DAYLIGH                  | łT                          |                                     | 1 - CLEAR                                                                                                                                                                                                                                                                                                                                                                                                                                                                                                                                                                                                                                                                                                                                                                                                                                                                                                                                                                                                                                                                                                                                                                                                                                                                                                                                                                                                                                                                                                                                                                                                                                                                                                                                                                                                                                                                                                                                                                                                                                                                                                                      | 6 - SNOW                                              |                                 | 9 - OTHER<br>JUNKNOWN  | 6 - WATER (ST<br>MOVING)                              | ANDING, STONE<br>5 - DIRT                |  |
| 1 2 - DAWN/I                 | DUSK<br>JIGHTED ROADWAY     |                                     | 4 2 - CLOUDY                                                                                                                                                                                                                                                                                                                                                                                                                                                                                                                                                                                                                                                                                                                                                                                                                                                                                                                                                                                                                                                                                                                                                                                                                                                                                                                                                                                                                                                                                                                                                                                                                                                                                                                                                                                                                                                                                                                                                                                                                                                                                                                   | 7 - SEVERE CROSSWINDS<br>8 - BLOWING SAND, SOIL, DIRT | · CNOW                          | ,5,1,1,1,1             | 9 - OTHER / UNKNOWN                                   |                                          |  |
|                              | ROADWAY NOT LIGHT           |                                     | 4 - RAIN                                                                                                                                                                                                                                                                                                                                                                                                                                                                                                                                                                                                                                                                                                                                                                                                                                                                                                                                                                                                                                                                                                                                                                                                                                                                                                                                                                                                                                                                                                                                                                                                                                                                                                                                                                                                                                                                                                                                                                                                                                                                                                                       | 9 - FREEZING RAIN OR FREEZIN                          |                                 | 9 - OTHER / U          | NKNOWN                                                |                                          |  |
| l .                          | JNKNOWN ROADWA'<br>UNKNOWN  | Y LIGHTING                          | 5 - SLEET, HAIL                                                                                                                                                                                                                                                                                                                                                                                                                                                                                                                                                                                                                                                                                                                                                                                                                                                                                                                                                                                                                                                                                                                                                                                                                                                                                                                                                                                                                                                                                                                                                                                                                                                                                                                                                                                                                                                                                                                                                                                                                                                                                                                | 99 - OTHER / UNKNOWN                                  |                                 |                        |                                                       |                                          |  |
| NARRATIVE                    |                             |                                     |                                                                                                                                                                                                                                                                                                                                                                                                                                                                                                                                                                                                                                                                                                                                                                                                                                                                                                                                                                                                                                                                                                                                                                                                                                                                                                                                                                                                                                                                                                                                                                                                                                                                                                                                                                                                                                                                                                                                                                                                                                                                                                                                |                                                       |                                 |                        |                                                       |                                          |  |
| Unit 02 was soutl            | nbound on Massill           | on Road app                         | roaching the curve turning                                                                                                                                                                                                                                                                                                                                                                                                                                                                                                                                                                                                                                                                                                                                                                                                                                                                                                                                                                                                                                                                                                                                                                                                                                                                                                                                                                                                                                                                                                                                                                                                                                                                                                                                                                                                                                                                                                                                                                                                                                                                                                     | j into N                                              |                                 |                        |                                                       |                                          |  |
|                              |                             |                                     | rd St approaching the cur<br>turn and struck Unit 02, Ur                                                                                                                                                                                                                                                                                                                                                                                                                                                                                                                                                                                                                                                                                                                                                                                                                                                                                                                                                                                                                                                                                                                                                                                                                                                                                                                                                                                                                                                                                                                                                                                                                                                                                                                                                                                                                                                                                                                                                                                                                                                                       |                                                       |                                 |                        |                                                       |                                          |  |
| 1                            | rake system had fa          |                                     |                                                                                                                                                                                                                                                                                                                                                                                                                                                                                                                                                                                                                                                                                                                                                                                                                                                                                                                                                                                                                                                                                                                                                                                                                                                                                                                                                                                                                                                                                                                                                                                                                                                                                                                                                                                                                                                                                                                                                                                                                                                                                                                                | III 01                                                |                                 |                        |                                                       |                                          |  |
|                              |                             |                                     | -                                                                                                                                                                                                                                                                                                                                                                                                                                                                                                                                                                                                                                                                                                                                                                                                                                                                                                                                                                                                                                                                                                                                                                                                                                                                                                                                                                                                                                                                                                                                                                                                                                                                                                                                                                                                                                                                                                                                                                                                                                                                                                                              |                                                       |                                 |                        | <b>E1</b> 1002                                        | <b>D</b>                                 |  |
|                              |                             |                                     |                                                                                                                                                                                                                                                                                                                                                                                                                                                                                                                                                                                                                                                                                                                                                                                                                                                                                                                                                                                                                                                                                                                                                                                                                                                                                                                                                                                                                                                                                                                                                                                                                                                                                                                                                                                                                                                                                                                                                                                                                                                                                                                                |                                                       | Ailey                           | /                      | , 回                                                   |                                          |  |
|                              |                             |                                     |                                                                                                                                                                                                                                                                                                                                                                                                                                                                                                                                                                                                                                                                                                                                                                                                                                                                                                                                                                                                                                                                                                                                                                                                                                                                                                                                                                                                                                                                                                                                                                                                                                                                                                                                                                                                                                                                                                                                                                                                                                                                                                                                |                                                       |                                 |                        |                                                       | Massillon Road                           |  |
|                              |                             |                                     |                                                                                                                                                                                                                                                                                                                                                                                                                                                                                                                                                                                                                                                                                                                                                                                                                                                                                                                                                                                                                                                                                                                                                                                                                                                                                                                                                                                                                                                                                                                                                                                                                                                                                                                                                                                                                                                                                                                                                                                                                                                                                                                                |                                                       |                                 |                        |                                                       |                                          |  |
|                              |                             |                                     |                                                                                                                                                                                                                                                                                                                                                                                                                                                                                                                                                                                                                                                                                                                                                                                                                                                                                                                                                                                                                                                                                                                                                                                                                                                                                                                                                                                                                                                                                                                                                                                                                                                                                                                                                                                                                                                                                                                                                                                                                                                                                                                                |                                                       |                                 |                        | awford<br>et                                          |                                          |  |
|                              |                             |                                     |                                                                                                                                                                                                                                                                                                                                                                                                                                                                                                                                                                                                                                                                                                                                                                                                                                                                                                                                                                                                                                                                                                                                                                                                                                                                                                                                                                                                                                                                                                                                                                                                                                                                                                                                                                                                                                                                                                                                                                                                                                                                                                                                |                                                       |                                 |                        | North Crawford<br>Street                              |                                          |  |
|                              |                             |                                     |                                                                                                                                                                                                                                                                                                                                                                                                                                                                                                                                                                                                                                                                                                                                                                                                                                                                                                                                                                                                                                                                                                                                                                                                                                                                                                                                                                                                                                                                                                                                                                                                                                                                                                                                                                                                                                                                                                                                                                                                                                                                                                                                |                                                       |                                 |                        | _                                                     |                                          |  |
|                              |                             |                                     |                                                                                                                                                                                                                                                                                                                                                                                                                                                                                                                                                                                                                                                                                                                                                                                                                                                                                                                                                                                                                                                                                                                                                                                                                                                                                                                                                                                                                                                                                                                                                                                                                                                                                                                                                                                                                                                                                                                                                                                                                                                                                                                                |                                                       |                                 |                        |                                                       |                                          |  |
|                              |                             |                                     |                                                                                                                                                                                                                                                                                                                                                                                                                                                                                                                                                                                                                                                                                                                                                                                                                                                                                                                                                                                                                                                                                                                                                                                                                                                                                                                                                                                                                                                                                                                                                                                                                                                                                                                                                                                                                                                                                                                                                                                                                                                                                                                                |                                                       |                                 |                        |                                                       |                                          |  |
|                              |                             |                                     |                                                                                                                                                                                                                                                                                                                                                                                                                                                                                                                                                                                                                                                                                                                                                                                                                                                                                                                                                                                                                                                                                                                                                                                                                                                                                                                                                                                                                                                                                                                                                                                                                                                                                                                                                                                                                                                                                                                                                                                                                                                                                                                                |                                                       |                                 |                        |                                                       |                                          |  |
|                              |                             |                                     |                                                                                                                                                                                                                                                                                                                                                                                                                                                                                                                                                                                                                                                                                                                                                                                                                                                                                                                                                                                                                                                                                                                                                                                                                                                                                                                                                                                                                                                                                                                                                                                                                                                                                                                                                                                                                                                                                                                                                                                                                                                                                                                                |                                                       |                                 |                        |                                                       |                                          |  |
| CRASH REPORT                 | D DATE / TIME               | Disc                                | PATCH DATE / TIME                                                                                                                                                                                                                                                                                                                                                                                                                                                                                                                                                                                                                                                                                                                                                                                                                                                                                                                                                                                                                                                                                                                                                                                                                                                                                                                                                                                                                                                                                                                                                                                                                                                                                                                                                                                                                                                                                                                                                                                                                                                                                                              | ARRIVAL DATE / TIM                                    | IE I                            | SCENE CLEADED          | DATE / TIME                                           | REPORT TAKEN BY                          |  |
| i                            | 21 14:08                    |                                     | /12/2021 14:10                                                                                                                                                                                                                                                                                                                                                                                                                                                                                                                                                                                                                                                                                                                                                                                                                                                                                                                                                                                                                                                                                                                                                                                                                                                                                                                                                                                                                                                                                                                                                                                                                                                                                                                                                                                                                                                                                                                                                                                                                                                                                                                 | 04/12/2021 14:1                                       |                                 |                        |                                                       | POLICE AGENCY                            |  |
|                              |                             |                                     |                                                                                                                                                                                                                                                                                                                                                                                                                                                                                                                                                                                                                                                                                                                                                                                                                                                                                                                                                                                                                                                                                                                                                                                                                                                                                                                                                                                                                                                                                                                                                                                                                                                                                                                                                                                                                                                                                                                                                                                                                                                                                                                                |                                                       |                                 | MOTORIST               |                                                       |                                          |  |
| TOTAL TIME<br>ROADWAY CLOSED | OTHER<br>NVESTIGATION TIME  | TOTAL<br>MINUTES                    | OFFICER'S NAME* Genet, Stephanie                                                                                                                                                                                                                                                                                                                                                                                                                                                                                                                                                                                                                                                                                                                                                                                                                                                                                                                                                                                                                                                                                                                                                                                                                                                                                                                                                                                                                                                                                                                                                                                                                                                                                                                                                                                                                                                                                                                                                                                                                                                                                               | C+                                                    | ECKED BY OFFICE                 | K 5 NAME"              |                                                       | SUPPLEMENT                               |  |
| 60                           | 30                          | 0.5                                 | OFFICER'S BAI                                                                                                                                                                                                                                                                                                                                                                                                                                                                                                                                                                                                                                                                                                                                                                                                                                                                                                                                                                                                                                                                                                                                                                                                                                                                                                                                                                                                                                                                                                                                                                                                                                                                                                                                                                                                                                                                                                                                                                                                                                                                                                                  |                                                       | CHECKED B                       | Y OFFICER'S BADGE      | (CORRECTION OR ADDITION TO AN EXISTING REPORT SENT TO |                                          |  |
| 60                           | 30                          | 95                                  | 10                                                                                                                                                                                                                                                                                                                                                                                                                                                                                                                                                                                                                                                                                                                                                                                                                                                                                                                                                                                                                                                                                                                                                                                                                                                                                                                                                                                                                                                                                                                                                                                                                                                                                                                                                                                                                                                                                                                                                                                                                                                                                                                             | 17                                                    |                                 |                        |                                                       | ODPS)                                    |  |