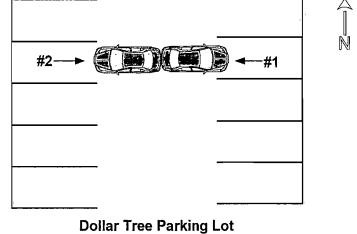

## CWC 05-14-21

|                                                                                                                                                                                                                                                                                                                                            | RAFFIC CR                                                                                                                                          | ASH REPORT                                                                                                                     | ENT REPORT                                                                                                                                                                                                                                                                 | LOCAL REPORT NUMBER * 21MPD0683                                                                                                                                                                                                                                                       |                                                                                                                                                                                              |                                                                              |                                                                     |                                                                                                                                                                             |                                                                                            |  |  |
|--------------------------------------------------------------------------------------------------------------------------------------------------------------------------------------------------------------------------------------------------------------------------------------------------------------------------------------------|----------------------------------------------------------------------------------------------------------------------------------------------------|--------------------------------------------------------------------------------------------------------------------------------|----------------------------------------------------------------------------------------------------------------------------------------------------------------------------------------------------------------------------------------------------------------------------|---------------------------------------------------------------------------------------------------------------------------------------------------------------------------------------------------------------------------------------------------------------------------------------|----------------------------------------------------------------------------------------------------------------------------------------------------------------------------------------------|------------------------------------------------------------------------------|---------------------------------------------------------------------|-----------------------------------------------------------------------------------------------------------------------------------------------------------------------------|--------------------------------------------------------------------------------------------|--|--|
| SECONDARY CRASH                                                                                                                                                                                                                                                                                                                            |                                                                                                                                                    |                                                                                                                                | REPORTING AGENCY NAME • NCIC •<br>Millersburg 03801                                                                                                                                                                                                                        |                                                                                                                                                                                                                                                                                       |                                                                                                                                                                                              |                                                                              |                                                                     | HIT/SKIP         NUMBER OF UNITS         UNIT IN EI           1 - SOLVED         2         99         98 - ANI           2 - UNSOLVED         2         99         99 - UNI |                                                                                            |  |  |
|                                                                                                                                                                                                                                                                                                                                            |                                                                                                                                                    | DN: CITY, VILLAGE. TOWNSHI                                                                                                     | p+                                                                                                                                                                                                                                                                         |                                                                                                                                                                                                                                                                                       |                                                                                                                                                                                              | CRASH DATE<br>05/13/2021                                                     |                                                                     | 5,1-                                                                                                                                                                        | ASH SEVERITY<br>FATAL<br>SERIOUS INJURY                                                    |  |  |
| ROUTE TYPE ROUTE N                                                                                                                                                                                                                                                                                                                         |                                                                                                                                                    | UTH ST Private Prop                                                                                                            |                                                                                                                                                                                                                                                                            |                                                                                                                                                                                                                                                                                       |                                                                                                                                                                                              |                                                                              | LATITUDE DECIMAL DEGREES<br>40.533890                               |                                                                                                                                                                             | SUSPECTED<br>3 - MINOR INJURY<br>SUSPECTED                                                 |  |  |
| ROUTE TYPE ROUTE N                                                                                                                                                                                                                                                                                                                         | JMBER PREFIX 1 - NO<br>2 - SC<br>3 - EA<br>4 - W                                                                                                   | UTH<br>ST 1643 S Wash                                                                                                          | RENCE ROAD NAME (ROAD, MILEPOST, HOUSE #) ROA<br>13 S Washington Street                                                                                                                                                                                                    |                                                                                                                                                                                                                                                                                       |                                                                                                                                                                                              | LONGITUDE DE<br>-81.916                                                      |                                                                     |                                                                                                                                                                             | 4 - INJURY POSSIBLE<br>5 - PROPERTY DAMAG<br>ONLY                                          |  |  |
| REFERENCE POINT<br>1 INTERSECTION<br>2 - MILE POST<br>3 - HOUSE #<br>DISTANCE<br>FROM REFERENCE                                                                                                                                                                                                                                            | DIRECTION<br>FROM REFERENCE<br>1 - NORTH<br>2 - SOUTH<br>3 - EAST<br>4 - WEST<br>DISTANCE<br>UNIT OF MEASURE<br>1 - MILES<br>2 - FEET<br>3 - YARDS | ROUTE TY<br>IR - INTERSTATE ROUT<br>US - FEDÉRAL US ROU<br>SR - STATE ROUTE<br>CR - NUMBERED COU<br>TR - NUMBERED TOW<br>ROUTE | ROAD TYPE           ALLEY         HW - HIGHWAY           AVENUE         LA - LANE           BOULEVARD         MP - MILEPOST           CIRCLE         OV - OVAL           COURT         PK - PARKWAY           DRIVE         PI - PIKE           HEIGHTS         PL - PLACE | RD - ROAD<br>SQ - SQUARE<br>ST - STREET<br>TE - TERRACE<br>TL - TRAIL<br>WA - WAY                                                                                                                                                                                                     |                                                                                                                                                                                              | ROAI                                                                         | on approac                                                          |                                                                                                                                                                             |                                                                                            |  |  |
| LOCATION OF FIRST HARMFUL EVENT<br>1 - ON ROADWAY 9 - CROSSOVER<br>2 - ON SHOULDER 10 - DRIVEWAY/ALLEY ACCESS<br>3 - IN MEDIAN 11 - RAILWAY GRADE CROSSING<br>4 - ON ROADSIDE 12 - SHARED USE PATHS OR<br>5 - ON GORE TRAILS<br>6 - OUTSIDE TRAFFIC WAY 13 - BIKE LANE<br>7 - ON RAMP 14 - TOLL BOOTH<br>8 - OFF RAMP 99 - OTHER / UNKNOWN |                                                                                                                                                    |                                                                                                                                |                                                                                                                                                                                                                                                                            | NER OF         CRASH COLLISION/IMP           COLLISION         4 - REAR-TO-REAR           TEEN         5 - BACKING           MOTOR         6 - ANGLE           CLES IN         7 - SIDESWIPE, SAME           -END         8 - SIDESWIPE, OPPO           -ON         9 - OTHER / UNKNO | DIRECTION OF TRAVEL<br>1 - NORTH<br>2 - SOUTH<br>4 - WEST<br>4 - WEST<br>4 - WEST<br>4 - DIVIDED<br>4 - DIVIDED<br>4 - DIVIDED<br>4 - DIVIDED, RAISED M<br>(ANY TYPE)<br>9 - OTHER / UNKNOWN |                                                                              |                                                                     | USH MEDIAN<br>USH MEDIAN<br>EPRESSED MEDIAN<br>AISED MEDIAN                                                                                                                 |                                                                                            |  |  |
| WORK ZONE RELATEI                                                                                                                                                                                                                                                                                                                          | PRESENT                                                                                                                                            | WORK ZONE T<br>1 - LANE CLOSURE<br>2 - LANE SHIFT/ CRC<br>3 - WORK ON SHOU<br>OR MEDIAN<br>4 - INTERMITTENT O<br>5 - OTHER     | DSSOVER<br>JILDER                                                                                                                                                                                                                                                          | LOCATION OF CRASH IN W<br>1 - BEFORE THE 1ST W<br>WARNING SIGN<br>2 - ADVANCE WARNIN<br>3 - TRANSITION ARE<br>4 - ACTIVITY AREA<br>5 - TERMINATION AR                                                                                                                                 | VORK ZONE<br>NG AREA<br>A                                                                                                                                                                    | CONTOUR<br>1 - STRAIGHT<br>LEVEL<br>2 - STRAIGHT<br>GRADE<br>3 - CURVE LEVEL | CONDIT<br>1 - DRY<br>2 - WET<br>3 - SNOW<br>4 - ICE<br>5 - SAND, MU | 1 - CON<br>2 - BLAC<br>BITU<br>ASPF                                                                                                                                         | SURFACE<br>2<br>1 - CONCRETE<br>2 - BLACKTOP,<br>BITUMINOUS,<br>ASPHALT<br>3 - BRICK/BLOCK |  |  |
| LIGHT CONDITION<br>1 - DAYLIGHT<br>2 - DAWN/DUSK<br>3 - DARK - LIGHTED ROADWAY<br>4 - DARK - ROADWAY NOT LIGHTED<br>5 - DARK - UNKNOWN ROADWAY LIGHTING<br>9 - OTHER / UNKNOWN                                                                                                                                                             |                                                                                                                                                    |                                                                                                                                |                                                                                                                                                                                                                                                                            | WEATHER<br>6 - SNOW<br>7 - SEVERE CROSSWINDS<br>8 - BLOWING SAND, SOIL, DIRT,<br>9 - FREEZING RAIN OR FREEZING<br>99 - OTHER / UNKNOWN                                                                                                                                                |                                                                                                                                                                                              | 4 - CURVE GRADE<br>9 - OTHER<br>/UNKNOWN                                     | OIL, GRAV<br>6 - WATER (S<br>MOVING)<br>7 - SLUSH<br>9 - OTHER / U  | TANDING,<br>)                                                                                                                                                               | 4 - SLAG , GRAVE<br>STONE<br>5 - DIRT<br>9 - OTHER<br>/ UNKNOWN                            |  |  |
| arking lot at the sa<br>bace Eastbound. Th                                                                                                                                                                                                                                                                                                 | me time that unit r<br>ne vehicles struck e<br>ved the other vehci                                                                                 | und out of a parking<br>number two was bac<br>ach other in the cen<br>le until they collided                                   | king out of a pa<br>ter of the parkin                                                                                                                                                                                                                                      | rking<br>Ig lot and                                                                                                                                                                                                                                                                   |                                                                                                                                                                                              |                                                                              |                                                                     |                                                                                                                                                                             |                                                                                            |  |  |